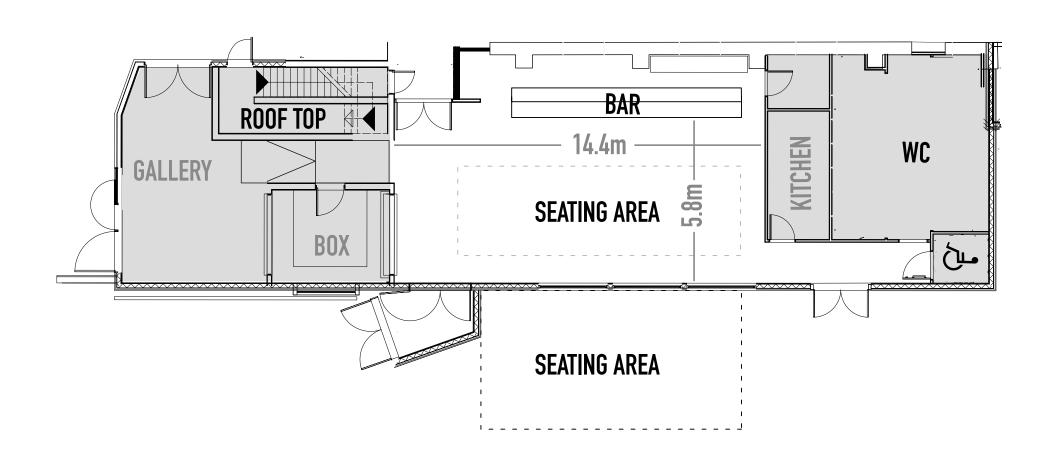

## WAREHOUSE VENUE FLOOR PLAN

Shower facilities Kitchen Catering A-C heating Lift to all floors Free parking Industry standard power 32-Amp shore power High speed broadband Event Management Team Sound Engineers Lighting Technicians Bespoke event production Loading bay Drive in access T: 0141 337 1731 For further information please contact: 100 Eastvale Place, Glasgow, G3 8QG info@swg3.tv www.swg3.tv