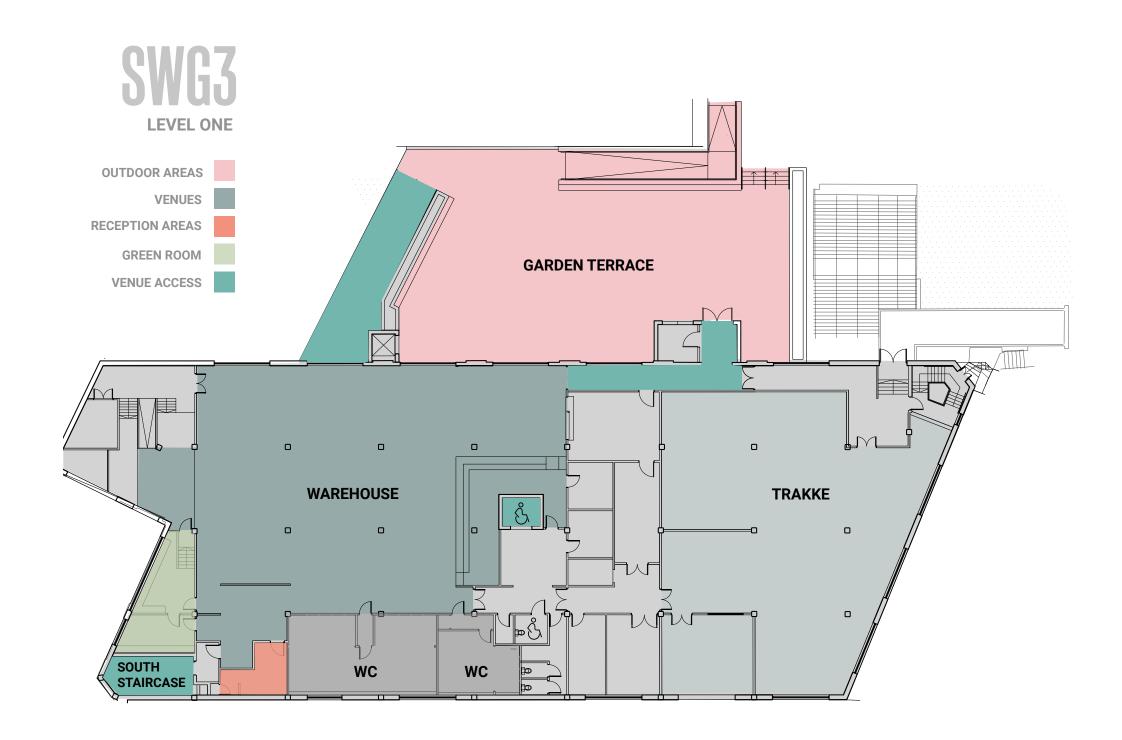

## CONTENTS

01 GALVANIZERS

02 TV STUDIO

03 WAREHOUSE

04 POETRY CLUB

05 PHOTO STUDIO

06 YARD

07 ACID BAR

## WAREHOUSE VENUE FLOOR PLAN

Shower facilities Kitchen Catering A-C heating Lift to all floors Free parking Industry standard power 32-Amp shore power High speed broadband Event Management Team Sound Engineers Lighting Technicians Bespoke event production Loading bay Drive in access T: 0141 337 1731 For further information please contact: 100 Eastvale Place, Glasgow, G3 8QG info@swg3.tv www.swg3.tv