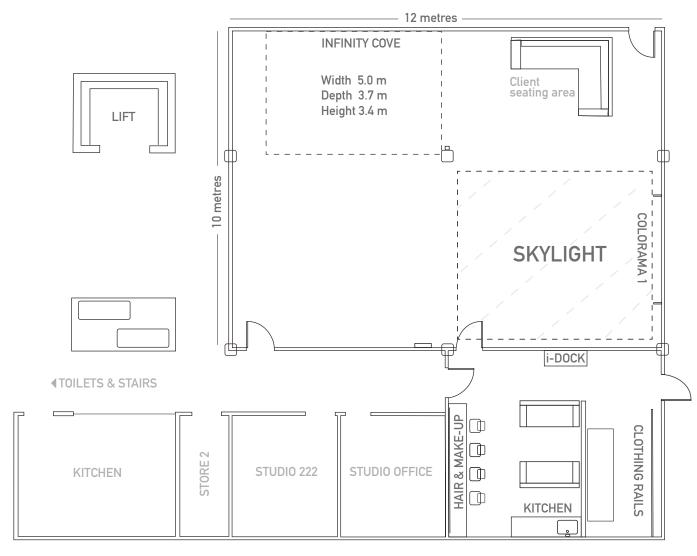

## WAREHOUSE VENUE FLOOR PLAN

Shower facilities Kitchen Catering A-C heating Lift to all floors Free parking Industry standard power 32-Amp shore power High speed broadband Event Management Team Sound Engineers Lighting Technicians Bespoke event production Loading bay Drive in access T: 0141 337 1731 For further information please contact: 100 Eastvale Place, Glasgow, G3 8QG info@swg3.tv www.swg3.tv