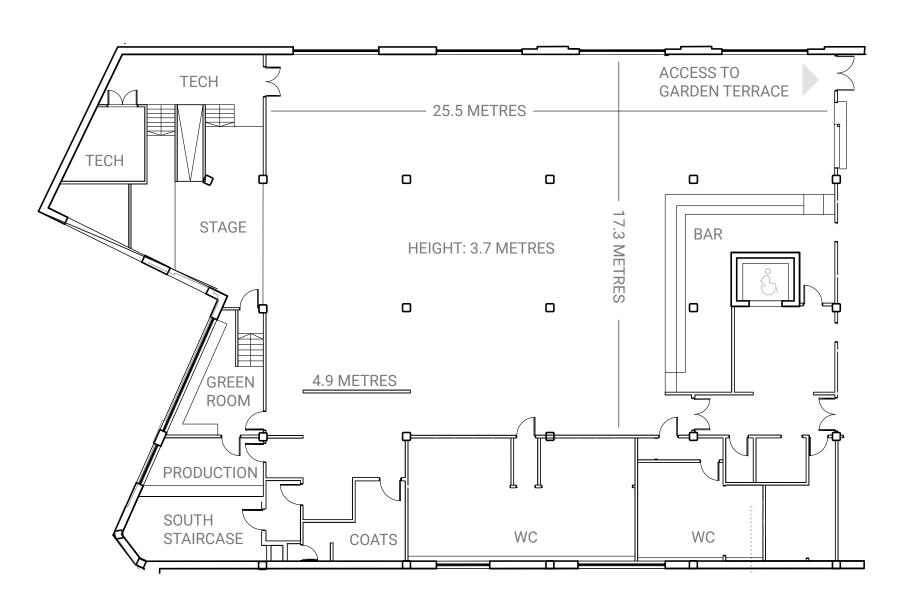

## WAREHOUSE VENUE FLOOR PLAN

Shower facilities Kitchen Catering A-C heating Lift to all floors Free parking Industry standard power 32-Amp shore power High speed broadband Event Management Team Sound Engineers Lighting Technicians Bespoke event production Loading bay Drive in access T: 0141 337 1731 For further information please contact: 100 Eastvale Place, Glasgow, G3 8QG info@swg3.tv www.swg3.tv