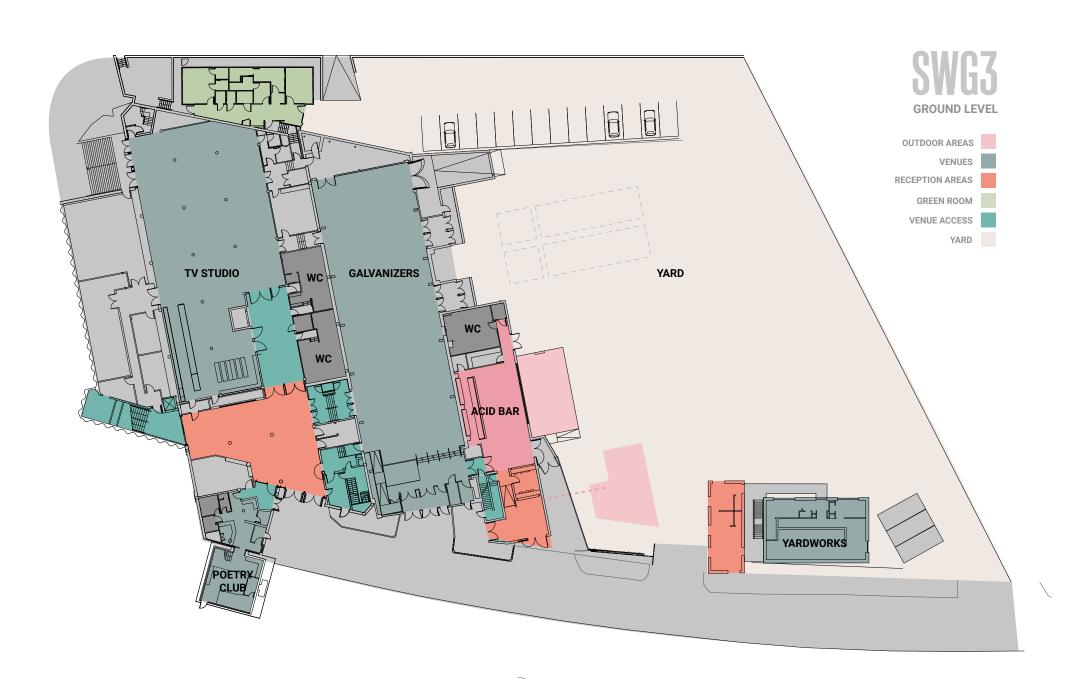

## CONTENTS

01 GALVANIZERS

02 TV STUDIO

03 WAREHOUSE

04 POETRY CLUB

05 PHOTO STUDIO

06 YARD

07 ACID BAR

## WAREHOUSE VENUE FLOOR PLAN

Shower facilities Kitchen Catering A-C heating Lift to all floors Free parking Industry standard power 32-Amp shore power High speed broadband Event Management Team Sound Engineers Lighting Technicians Bespoke event production Loading bay Drive in access T: 0141 337 1731 For further information please contact: 100 Eastvale Place, Glasgow, G3 8QG info@swg3.tv www.swg3.tv