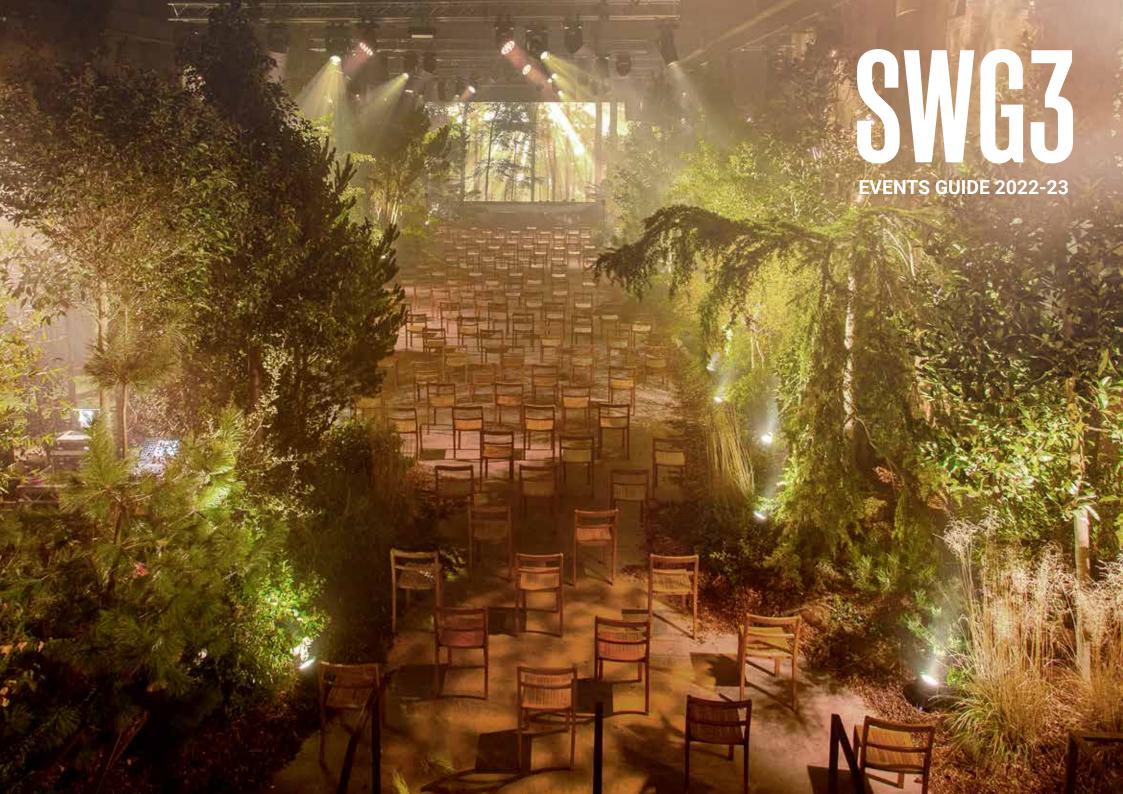

SWG3 is a world-class arts venue located in Glasgow's West End. SWG3 is home to seven flexible spaces all available for hire, as well as creative businesses, independent shops, galleries and a restaurant.

Every year, the venue grows in both capacity and ambition. SWG3 hosts events spanning live music, global brand activations, club shows, corporate dinners, fashion shows and food festivals. The venue is also the host of the annual Yardworks Festival - the UK's largest celebration of street art.

We welcome over 250,000 visitors a year who come to party, listen, watch and experience. To soak up culture, dine, dance and find inspiration in the arts.

Indoor, outdoor, sweeping or intimate – SWG3 can accommodate every and any event brief, including dry hire and 'no exclusivity' arrangements, whilst also offering a fully qualified production team to assist with operational planning through to logistics and event management.