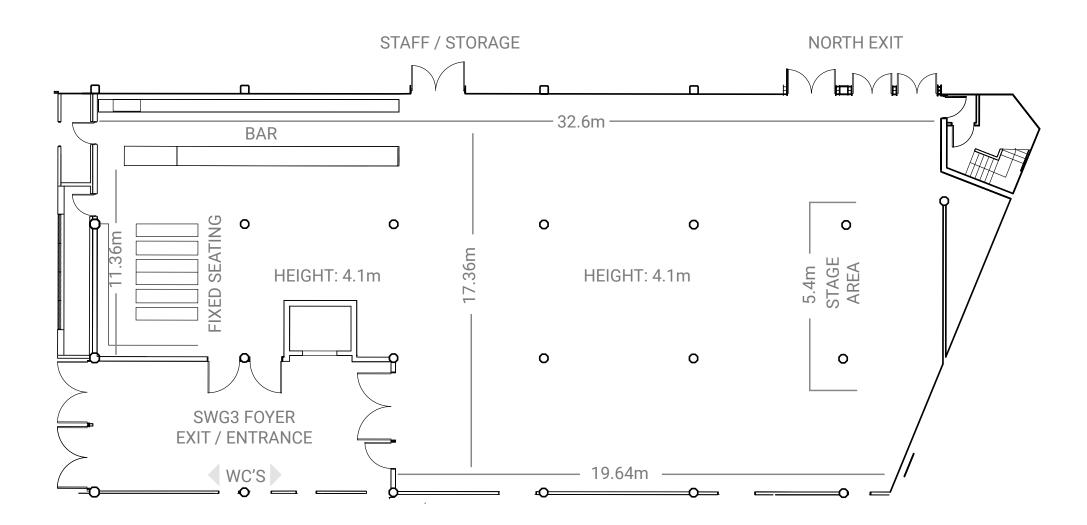

## WAREHOUSE VENUE FLOOR PLAN

Shower facilities Kitchen Catering A-C heating Lift to all floors Free parking Industry standard power 32-Amp shore power High speed broadband Event Management Team Sound Engineers Lighting Technicians Bespoke event production Loading bay Drive in access T: 0141 337 1731 For further information please contact: 100 Eastvale Place, Glasgow, G3 8QG info@swg3.tv www.swg3.tv