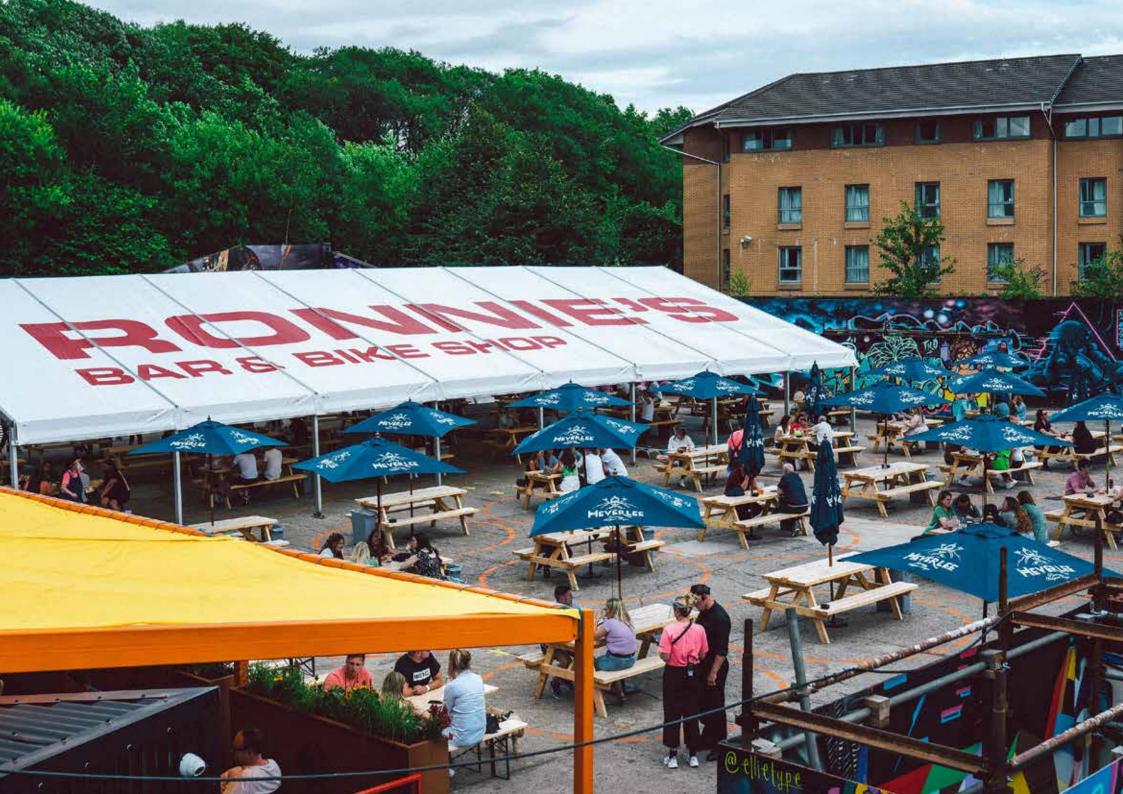

Every year, the venue grows in both capacity and ambition. SWG3 hosts events spanning live music, global brand activations, club shows, corporate dinners, fashion shows and food festivals. The venue is also the host of the annual Yardworks Festival - the UK's largest celebration of street art.