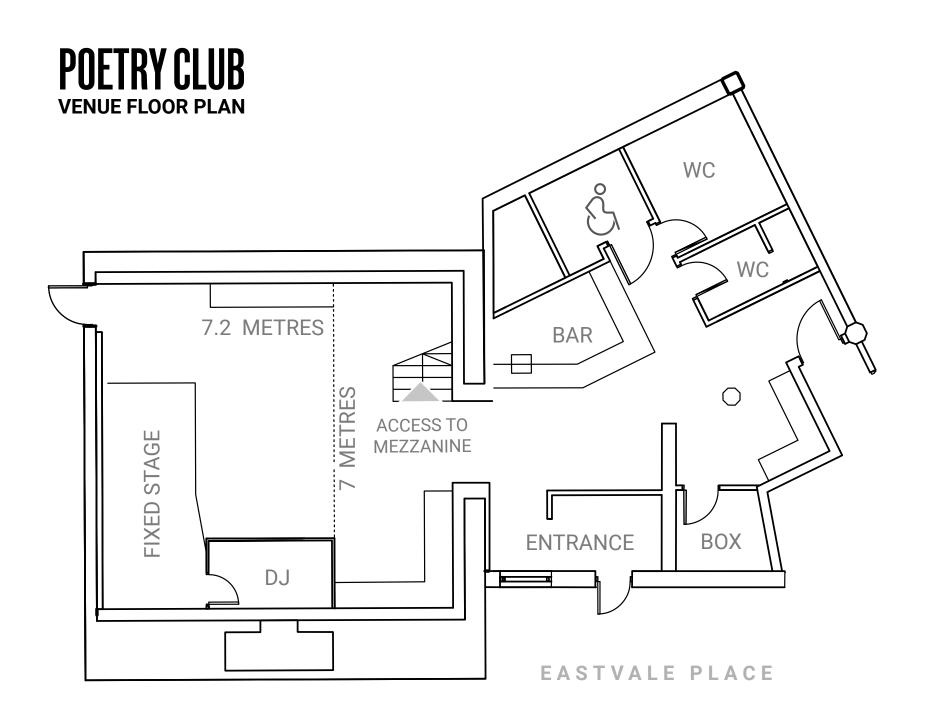

## WAREHOUSE VENUE FLOOR PLAN

Shower facilities Kitchen Catering A-C heating Lift to all floors Free parking Industry standard power 32-Amp shore power High speed broadband Event Management Team Sound Engineers Lighting Technicians Bespoke event production Loading bay Drive in access T: 0141 337 1731 For further information please contact: 100 Eastvale Place, Glasgow, G3 8QG info@swg3.tv www.swg3.tv