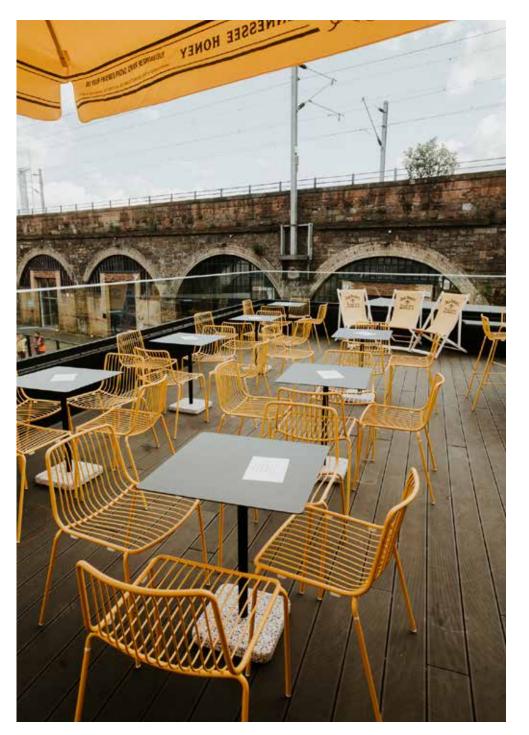

SWG3 is a world-class arts venue located in Glasgow's West End. SWG3 is home to seven flexible spaces all available for hire, as well as creative businesses, independent shops, galleries and a restaurant.

For over a decade now, SWG3 has been regenerating its 15,000m2 footprint of vacant and derelict buildings into spectacular retail, leisure and event space. The finely tuned mix of business and leisure has created a truly unique venue in Scotland, making the SWG3 complex a destination in its own right and the perfect venue for tailor made experiences.