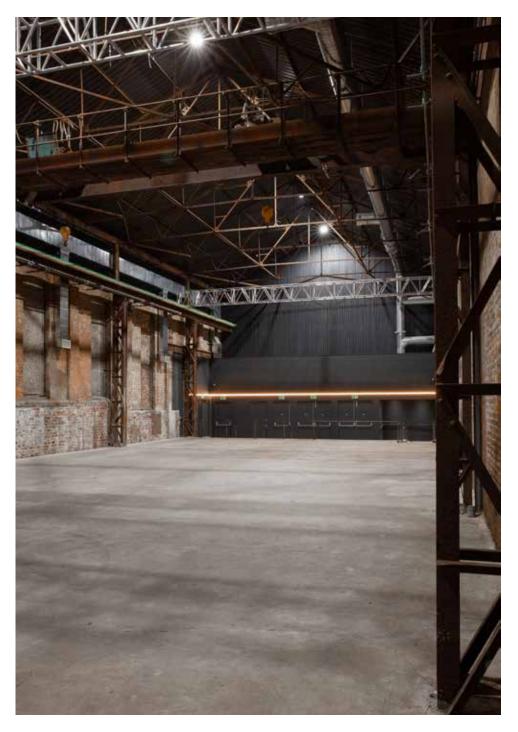

SWG3 is a world-class arts venue located in Glasgow's West End. SWG3 is home to seven flexible spaces all available for hire, as well as creative businesses, independent shops, galleries and a restaurant.

For over a decade now, SWG3 has been regenerating its 15,000m2 footprint of vacant and derelict buildings into spectacular retail, leisure and event space. The finely tuned mix of business and leisure has created a truly unique venue in Scotland, making the SWG3 complex a destination in its own right and the perfect venue for tailor made experiences.