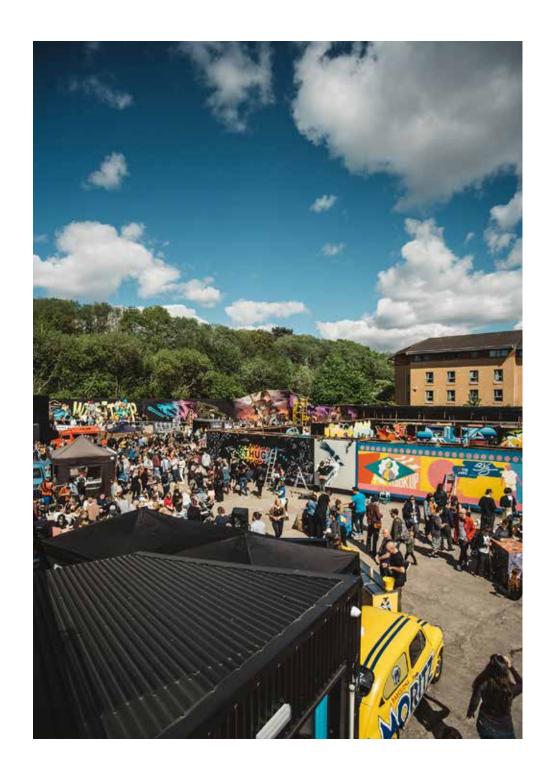

Every year, the venue grows in both capacity and ambition. SWG3 hosts events spanning live music, global brand activations, club shows, corporate dinners, fashion shows and food festivals. The venue is also the host of the annual Yardworks Festival - the UK's largest celebration of street art.

We welcome over 250,000 visitors a year who come to party, listen, watch and experience. To soak up culture, dine, dance and find inspiration in the arts.

Indoor, outdoor, sweeping or intimate – SWG3 can accommodate every and any event brief, including dry hire and 'no exclusivity' arrangements, whilst also offering a fully qualified production team to assist with operational planning through to logistics and event management.