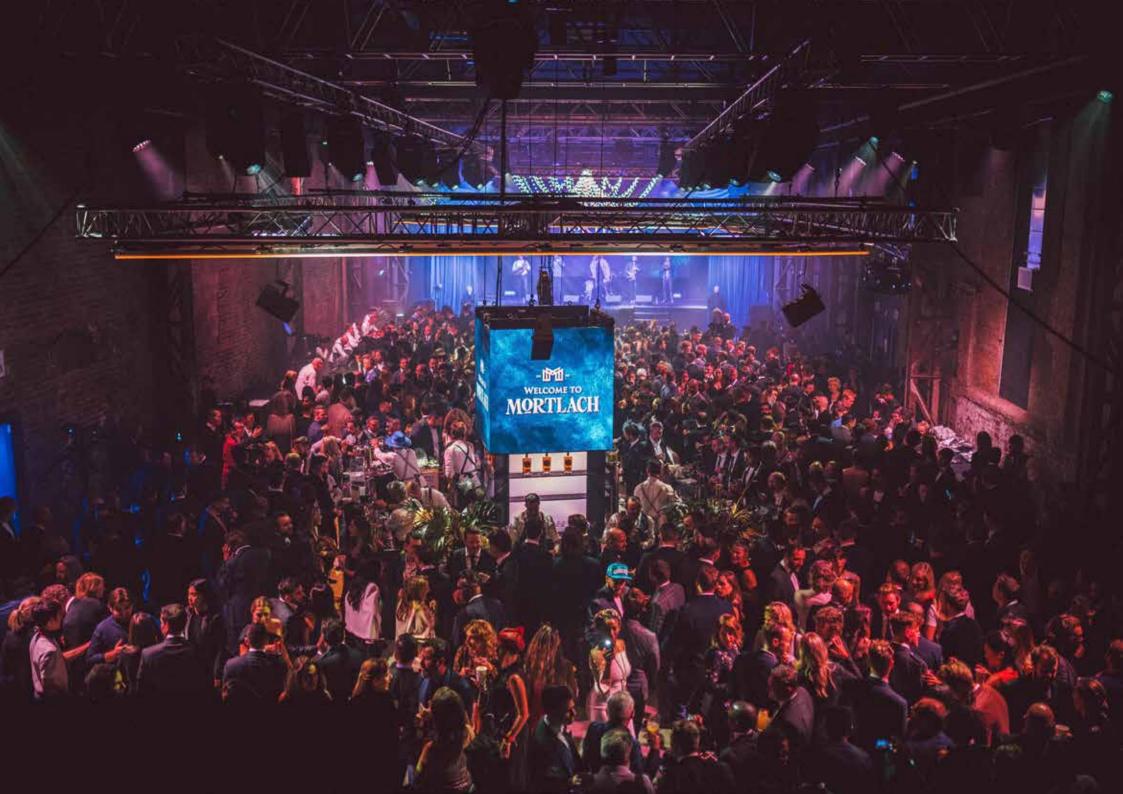

Every year, the venue grows in both capacity and ambition. SWG3 hosts events spanning live music, global brand activations, club shows, corporate dinners, fashion shows and food festivals. The venue is also the host of the annual Yardworks Festival - the UK's largest celebration of street art.

We welcome over 250,000 visitors a year who come to party, listen, watch and experience. To soak up culture, dine, dance and find inspiration in the arts.

Indoor, outdoor, sweeping or intimate – SWG3 can accommodate every and any event brief, including dry hire and 'no exclusivity' arrangements, whilst also offering a fully qualified production team to assist with operational planning through to logistics and event management.