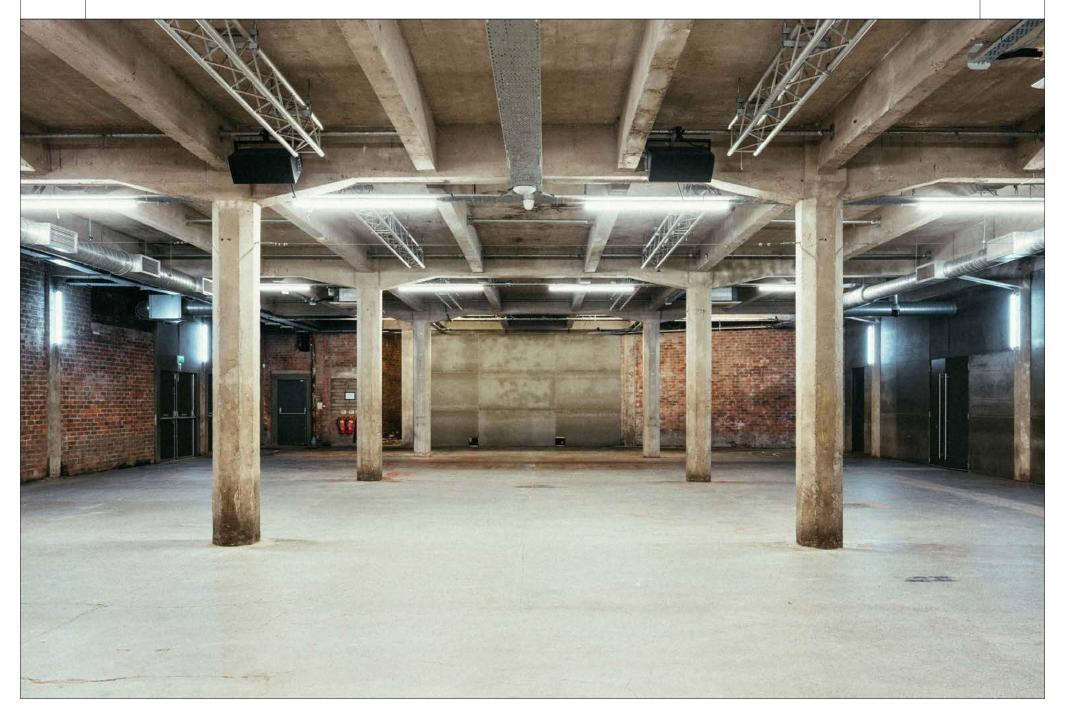

### **GALVANIZERS**

| Standing | 1250 |
|----------|------|
| Seated   | 600  |
| Dinner   | 500  |