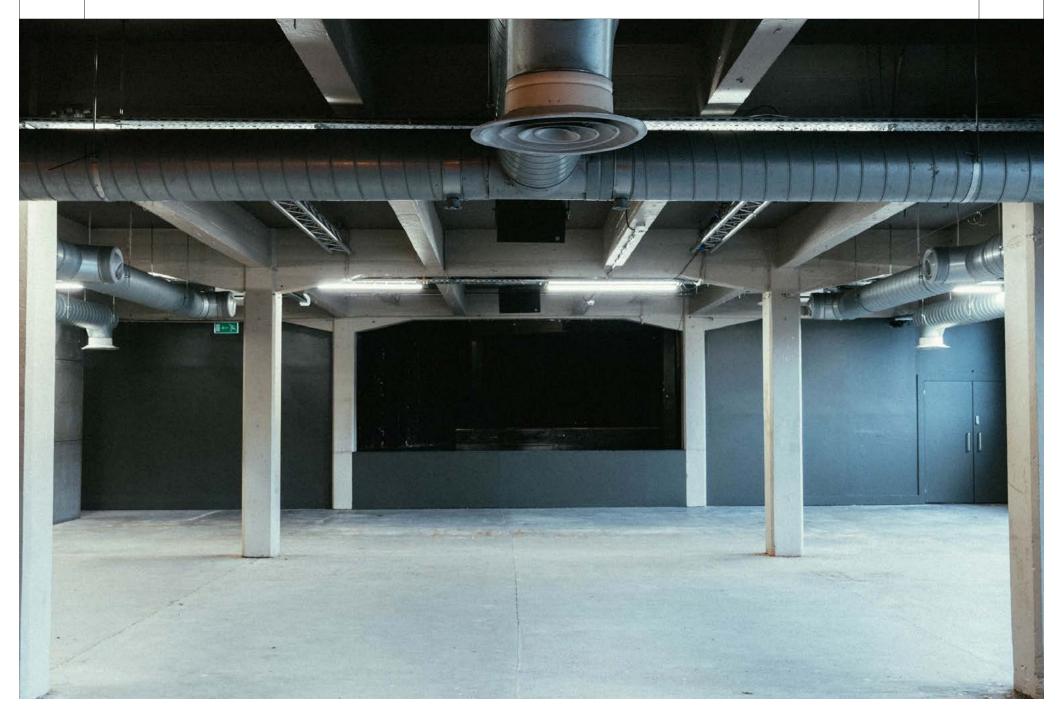

### **GALVANIZERS**

| Standing | 1250 |
|----------|------|
| Seated   | 600  |
| Dinner   | 500  |