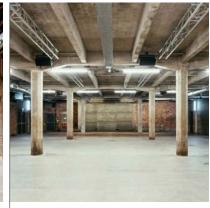

#### TV STUDIO

Standing 1000 Seated 300 Dinner 300

PAGES 17-22

## TV STUDIO

| Standing | 1000 |
|----------|------|
| Seated   | 300  |
| Dinner   | 300  |