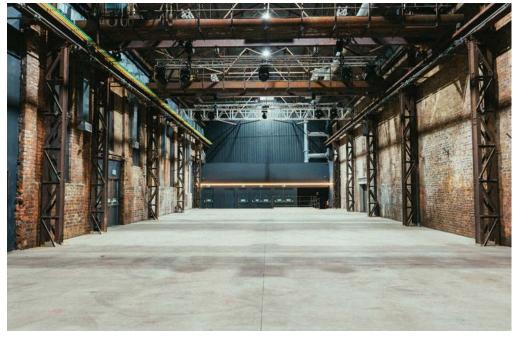

## TV STUDIO

| Standing | 1000 |
|----------|------|
| Seated   | 300  |
| Dinner   | 300  |