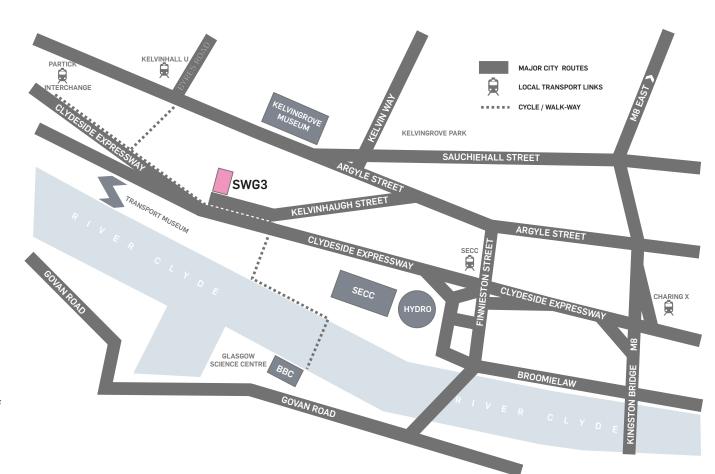

## **GETTING HERE**

SWG3 is located at 100 Eastvale Place, Glasgow, G3 8QG, and is easy to get to on foot, by car or by public transport.

### BY TRAIN AND SUBWAY

The nearest travel hub is Partick Interchange, which has a subway station and regular trains from Glasgow Central Station. From here, it's a 10 minute walk alongside the Expressway.

### **BY CAR**

There is metered on-street parking on Kelvinhaugh Street and the surrounding streets leading up to the venue. The nearest car park is at Riverside Museum, which is a 10 minute walk away.

### **BY BIKE**

Cycle racks are available on-site at SWG3 and at the top of Kelvinhaugh Street, which also has a Nextbike station.