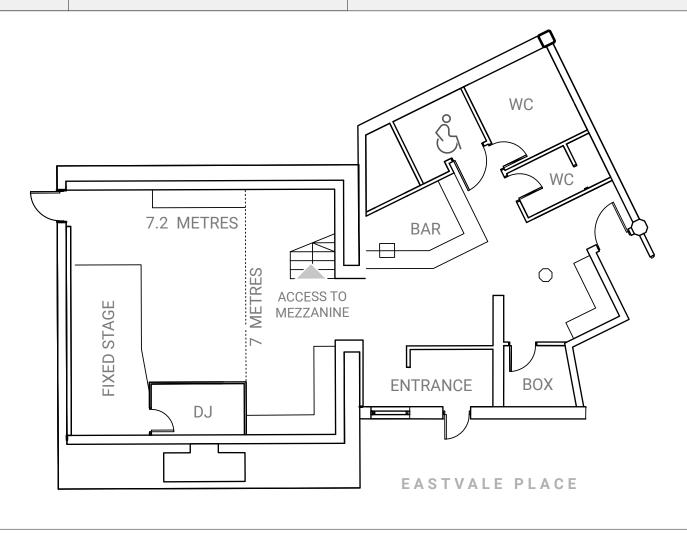

## THE POETRY CLUB

|  | Standing | 125 |
|--|----------|-----|
|  | Seated   | 40  |
|  |          |     |

PS