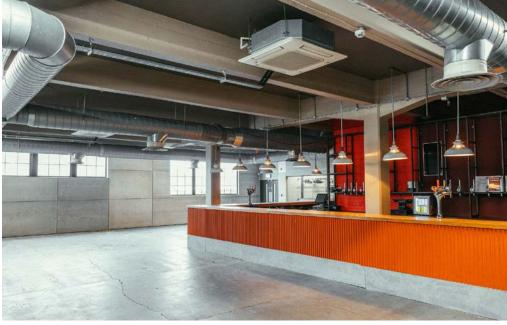

### **ACID BAR & TERRACE**

| Standing | 150 |
|----------|-----|
| Dinner   | 50  |
|          |     |

YD