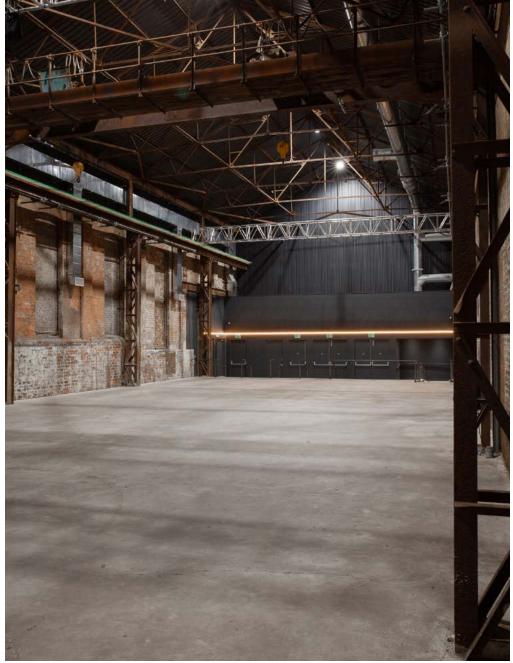

## **WAREHOUSE & TERRACE**

|  | Standing | 500 |
|--|----------|-----|
|  | Seated   | 200 |
|  | Dinner   | 240 |

PC