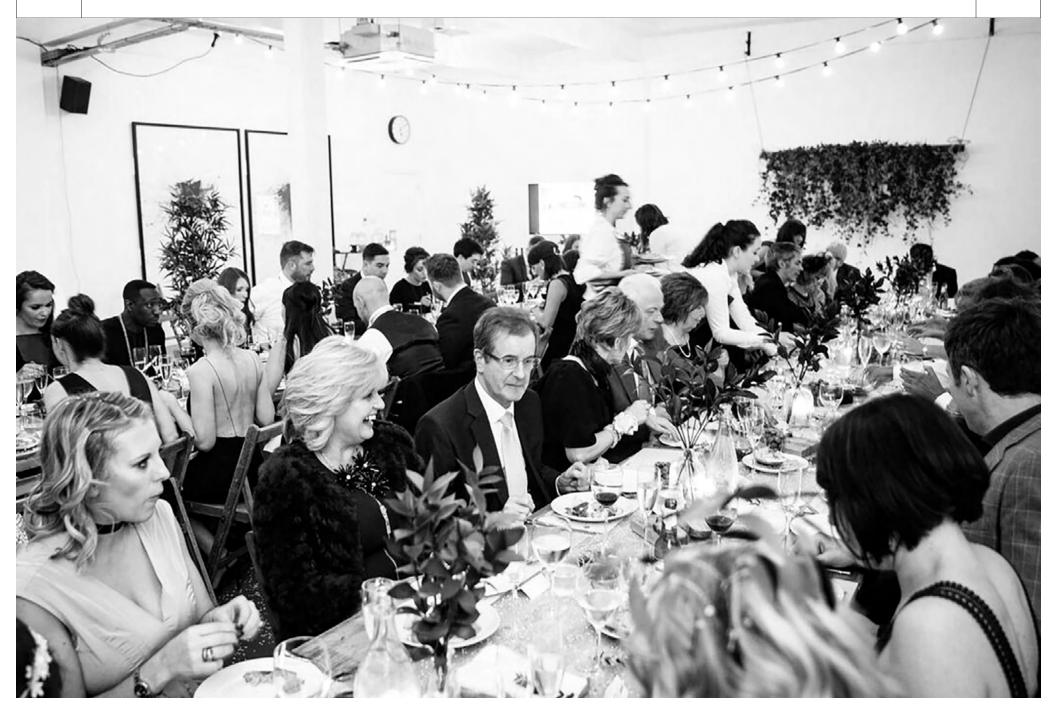

#### **GALVANIZERS**

Standing 1250 Seated 600 Dinner 500

PAGES 13-16

### **GALVANIZERS**

| Standing | 1250 |
|----------|------|
| Seated   | 600  |
| Dinner   | 500  |