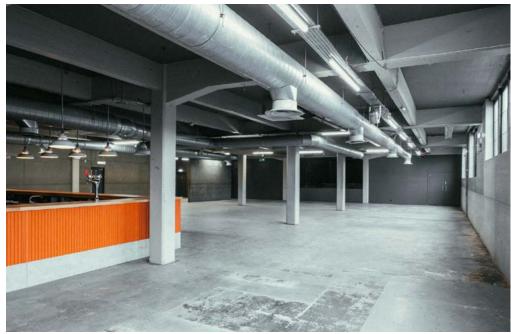

### **ACID BAR & TERRACE**

| Standing | 150 |
|----------|-----|
| Dinner   | 50  |
|          |     |

YD