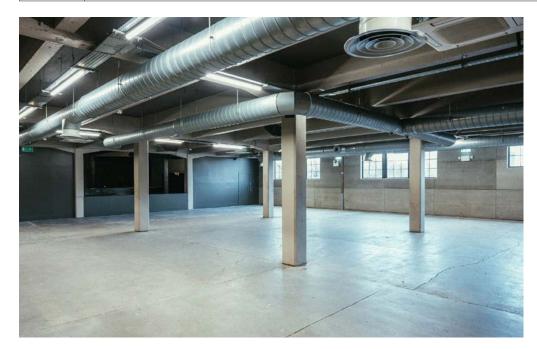

### **GALVANIZERS**

| Standing | 1250 |
|----------|------|
| Seated   | 600  |
| Dinner   | 500  |