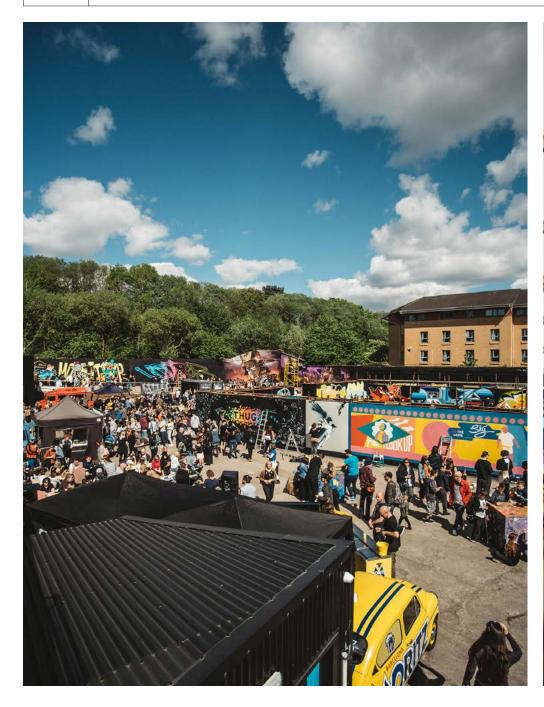

#### YARDWORKS STUDIO

A 6-metre wall for graffiti and painting, plus meeting rooms and event spaces

GZ