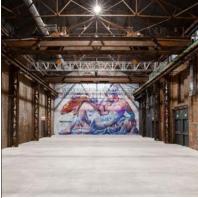

#### **FULL COMPLEX**

Nine diverse, versatile spaces with capacities from 100–4200, spanning indoors and outdoors

PAGES 9-12

### **GALVANIZERS**

| Standing | 1250 |
|----------|------|
| Seated   | 600  |
| Dinner   | 500  |