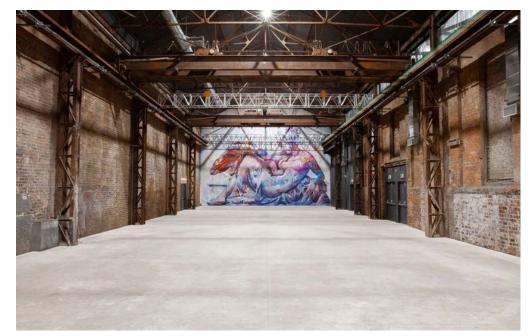

### **GALVANIZERS**

| Standing | 1250 |
|----------|------|
| Seated   | 600  |
| Dinner   | 500  |