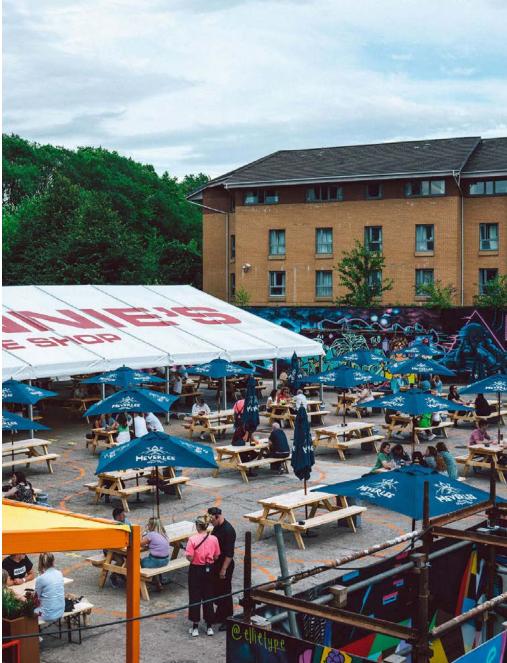

#### **GALVANIZERS YARD**

Standing 4200

# **GALVANIZERS YARD**

|  | Standing | 4200 |
|--|----------|------|
|  |          |      |
|  |          |      |