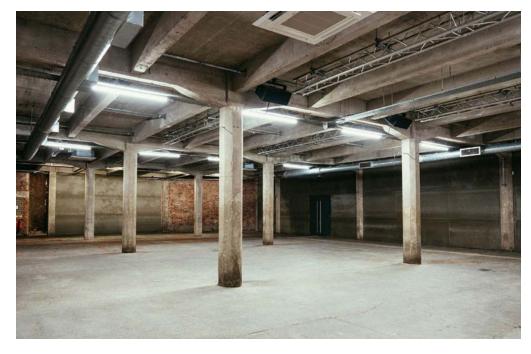

13-16

#### TV STUDIO

Standing 1000 Seated 300 Dinner 300



PAGES 17-22

#### **WAREHOUSE & TERRACE**

Standing 500 Seated 200 Dinner 240



PAGES 23-26

#### THE POETRY CLUB

Standing 125 Seated 40



PAGES 27-30

#### PHOTO STUDIO

Standing 100 Seated 100 Dinner 60



PAGES 31-36

#### **ACID BAR**

Standing 150 Dinner 50



PAGES 37-40

#### **GALVANIZERS YARD**

Standing 4200



#### **GARDEN**

3,200m² of greenspace, plus a seated terrace area



#### YARDWORKS STUDIO

A 6-metre wall for graffiti and painting, plus meeting rooms and event spaces



GZ

### **GALVANIZERS**

| Standing | 1250 |
|----------|------|
| Seated   | 600  |
| Dinner   | 500  |





















## TV

## TV STUDIO

| Standing | 1000 |
|----------|------|
| Seated   | 300  |
| Dinner   | 300  |























## **WAREHOUSE & TERRACE**

|  | Standing | 500 |
|--|----------|-----|
|  | Seated   | 200 |
|  | Dinner   | 240 |































PC

## THE POETRY CLUB

|  | Standing | 125 |
|--|----------|-----|
|  | Seated   | 40  |
|  |          |     |





















PS

## PHOTO STUDIO

|  | Standing | 100 |
|--|----------|-----|
|  | Seated   | 100 |
|  | Dinner   | 60  |



















AB

### **ACID BAR & TERRACE**

| Standing | 150 |
|----------|-----|
| Dinner   | 50  |
|          |     |



























YD

# **GALVANIZERS YARD**

|  | Standing | 4200 |
|--|----------|------|
|  |          |      |
|  |          |      |





















# PREVIOUS EVENTS AND HIRES





The New York Times Climate Hub —— Galvanizers







The New York Times