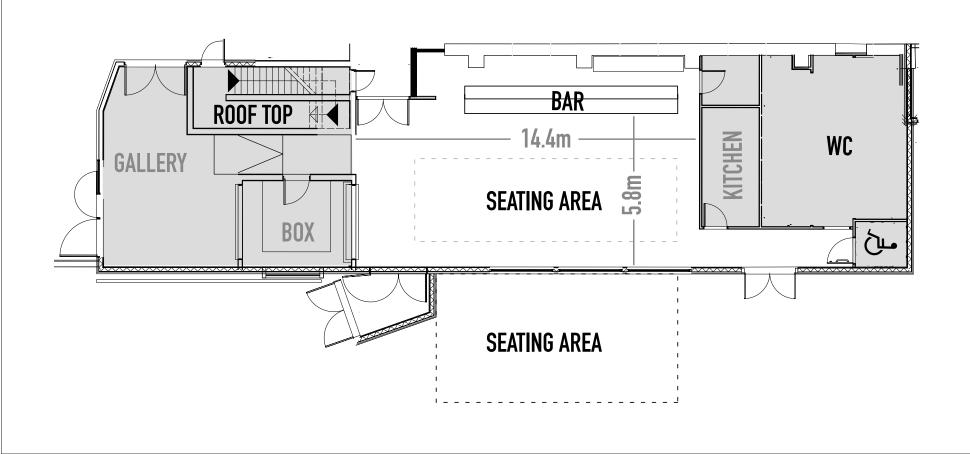

#### **ACID BAR**

Standing 150 Dinner 50

PAGES 37-40

### **ACID BAR & TERRACE**

| Standing | 150 |
|----------|-----|
| Dinner   | 50  |
|          |     |

YD