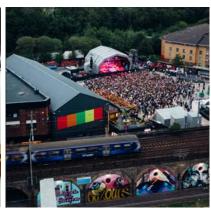

#### **GALVANIZERS YARD**

Standing 4200

# **GALVANIZERS YARD**

|  | Standing | 4200 |
|--|----------|------|
|  |          |      |
|  |          |      |