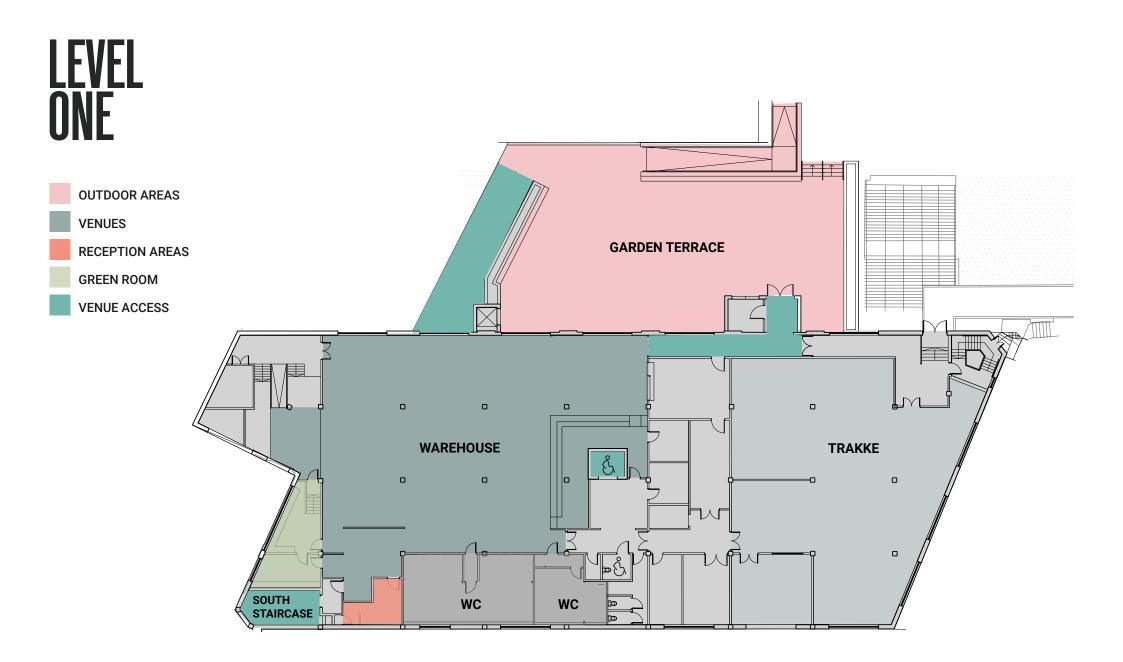

#### **WAREHOUSE & TERRACE**

Standing 500 Seated 200 Dinner 240

PAGES 23-26

#### **GARDEN**

3,200m² of greenspace, plus a seated terrace area

## **WAREHOUSE & TERRACE**

|  | Standing | 500 |
|--|----------|-----|
|  | Seated   | 200 |
|  | Dinner   | 240 |

PC