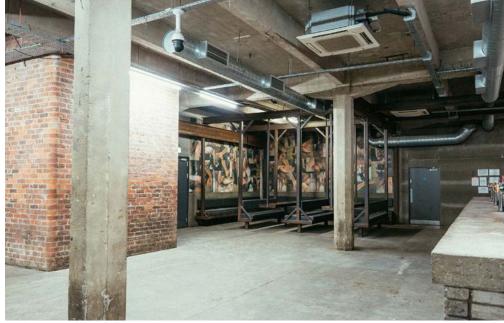

### **GALVANIZERS**

| Standing | 1250 |
|----------|------|
| Seated   | 600  |
| Dinner   | 500  |