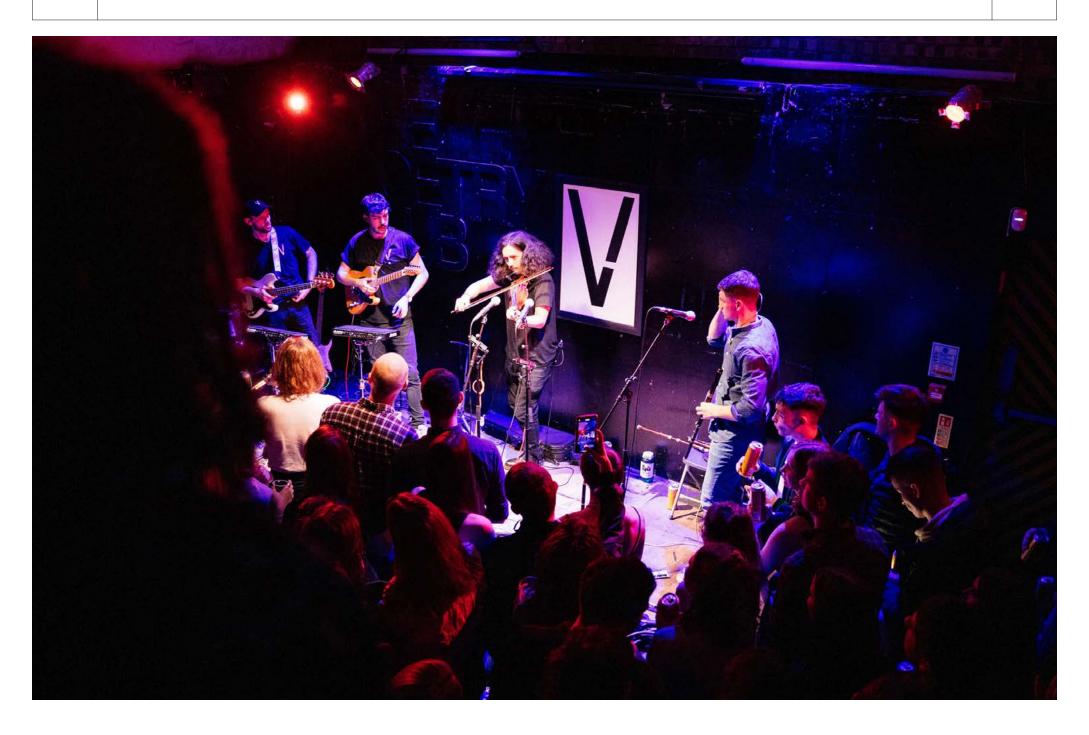

#### TV STUDIO

Standing 1000 Seated 300 Dinner 300

PAGES 17-22

## TV STUDIO

| Standing | 1000 |
|----------|------|
| Seated   | 300  |
| Dinner   | 300  |