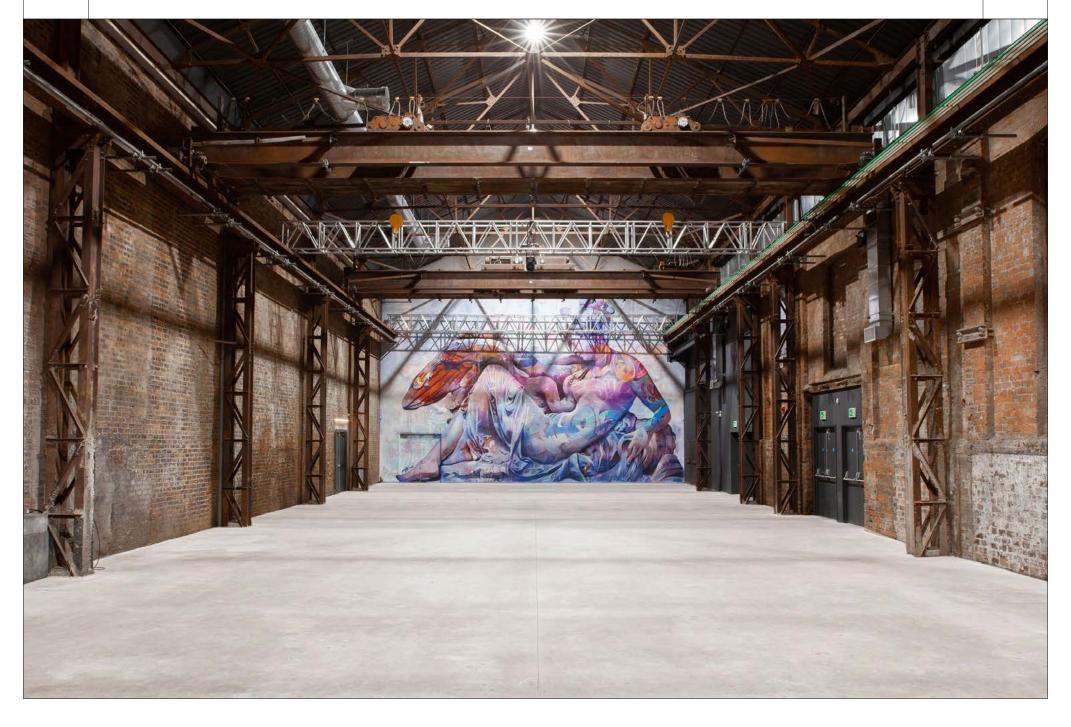

### **GALVANIZERS**

| Standing | 1250 |
|----------|------|
| Seated   | 600  |
| Dinner   | 500  |