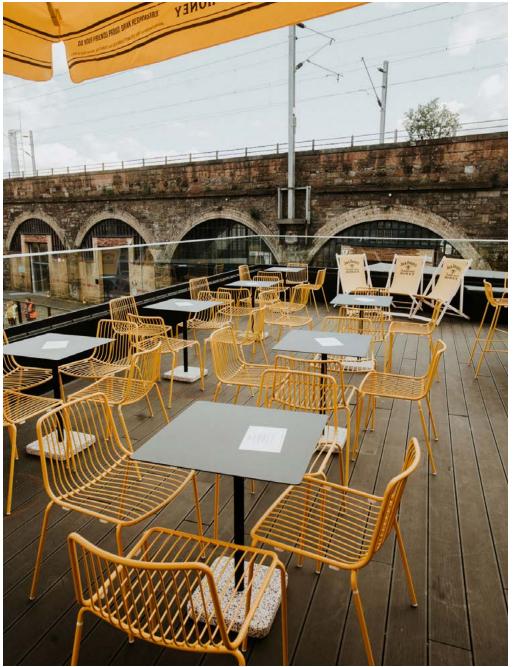

#### **WAREHOUSE & TERRACE**

Standing 500 Seated 200 Dinner 240

PAGES 23-26

## **WAREHOUSE & TERRACE**

|  | Standing | 500 |
|--|----------|-----|
|  | Seated   | 200 |
|  | Dinner   | 240 |

PC