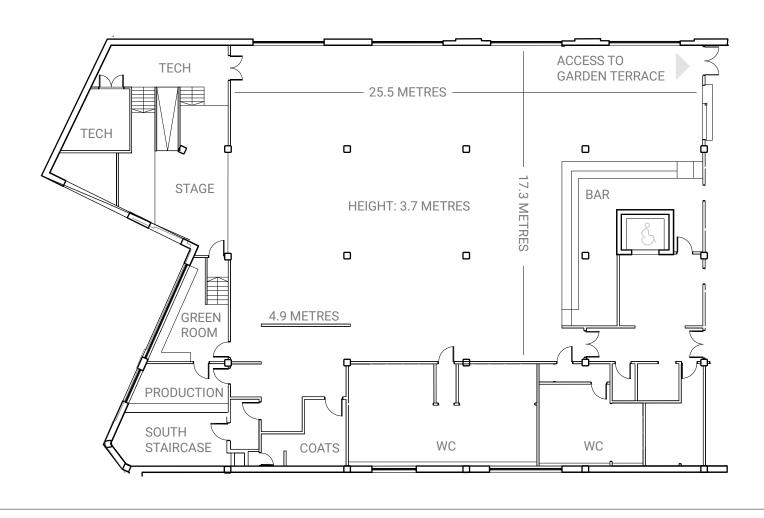

Dinner 240



PAGES 23-26

#### THE POETRY CLUB

Standing 125 Seated 40



PAGES 27-30

#### PHOTO STUDIO

Standing 100 Seated 100 Dinner 60



PAGES 31-36

#### **ACID BAR**

Standing 150 Dinner 50



PAGES 37-40

#### **GALVANIZERS YARD**

Standing 4200



#### **GARDEN**

3,200m² of greenspace, plus a seated terrace area



#### YARDWORKS STUDIO

A 6-metre wall for graffiti and painting, plus meeting rooms and event spaces



GZ

### **GALVANIZERS**

| Standing | 1250 |
|----------|------|
| Seated   | 600  |
| Dinner   | 500  |





















## TV

## TV STUDIO

| Standing | 1000 |
|----------|------|
| Seated   | 300  |
| Dinner   | 300  |























## **WAREHOUSE & TERRACE**

|  | Standing | 500 |
|--|----------|-----|
|  | Seated   | 200 |
|  | Dinner   | 240 |































PC

## THE POETRY CLUB

|  | Standing | 125 |
|--|----------|-----|
|  | Seated   | 40  |
|  |          |     |





















PS

## PHOTO STUDIO

|  | Standing | 100 |
|--|----------|-----|
|  | Seated   | 100 |
|  | Dinner   | 60  |



















AB

### **ACID BAR & TERRACE**

| Standing | 150 |
|----------|-----|
| Dinner   | 50  |
|          |     |



























YD

# **GALVANIZERS YARD**

|  | Standing | 4200 |
|--|----------|------|
|  |          |      |
|  |          |      |





















# PREVIOUS EVENTS AND HIRES





The New York Times Climate Hub —— Galvanizers







The New York Times Climate Hub — Warehouse







The New York Times Climate Hub —— Galvanizers / Warehouse





























Diaggio Wo