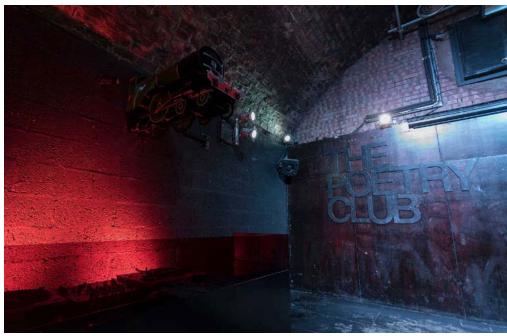

#### THE POETRY CLUB

Standing 125 Seated 40

PAGES 27-30

## THE POETRY CLUB

|  | Standing | 125 |
|--|----------|-----|
|  | Seated   | 40  |
|  |          |     |

PS