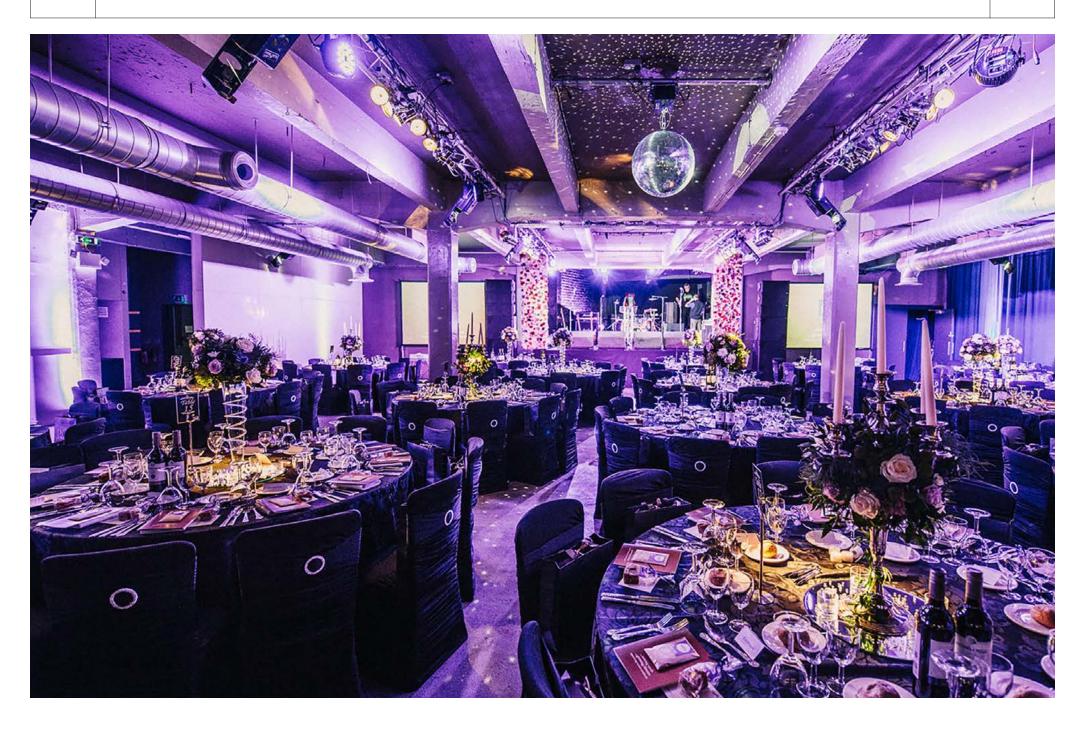

#### **GALVANIZERS**

Standing 1250 Seated 600 Dinner 500

PAGES 13-16

### **GALVANIZERS**

| Standing | 1250 |
|----------|------|
| Seated   | 600  |
| Dinner   | 500  |