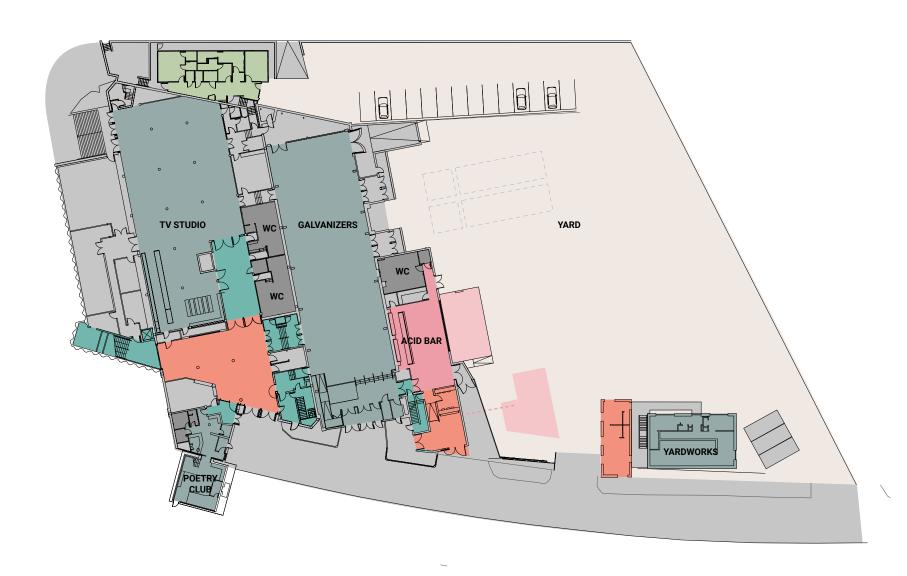

## GROUND FLOOR

**OUTDOOR AREAS** 

VENUES

**RECEPTION AREAS** 

**GREEN ROOM** 

**VENUE ACCESS** 

YARD

 Galvanizers Yard
 37—40

#### YARDWORKS STUDIO

A 6-metre wall for graffiti and painting, plus meeting rooms and event spaces

GZ