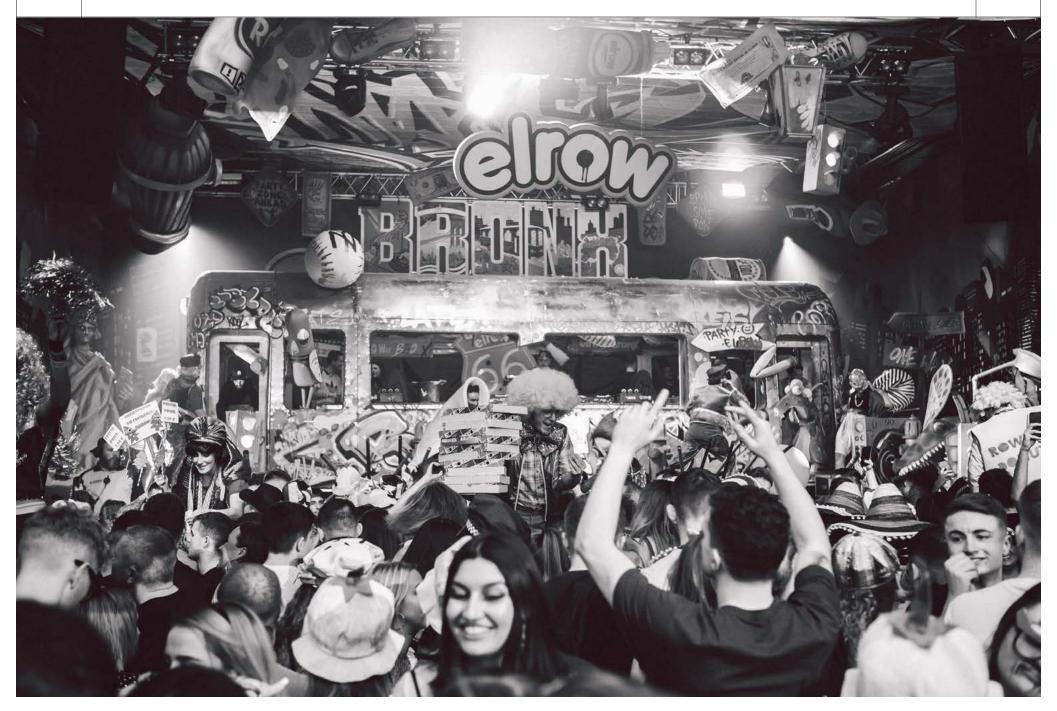

#### **GALVANIZERS YARD**

Standing 4200

# **GALVANIZERS YARD**

|  | Standing | 4200 |
|--|----------|------|
|  |          |      |
|  |          |      |