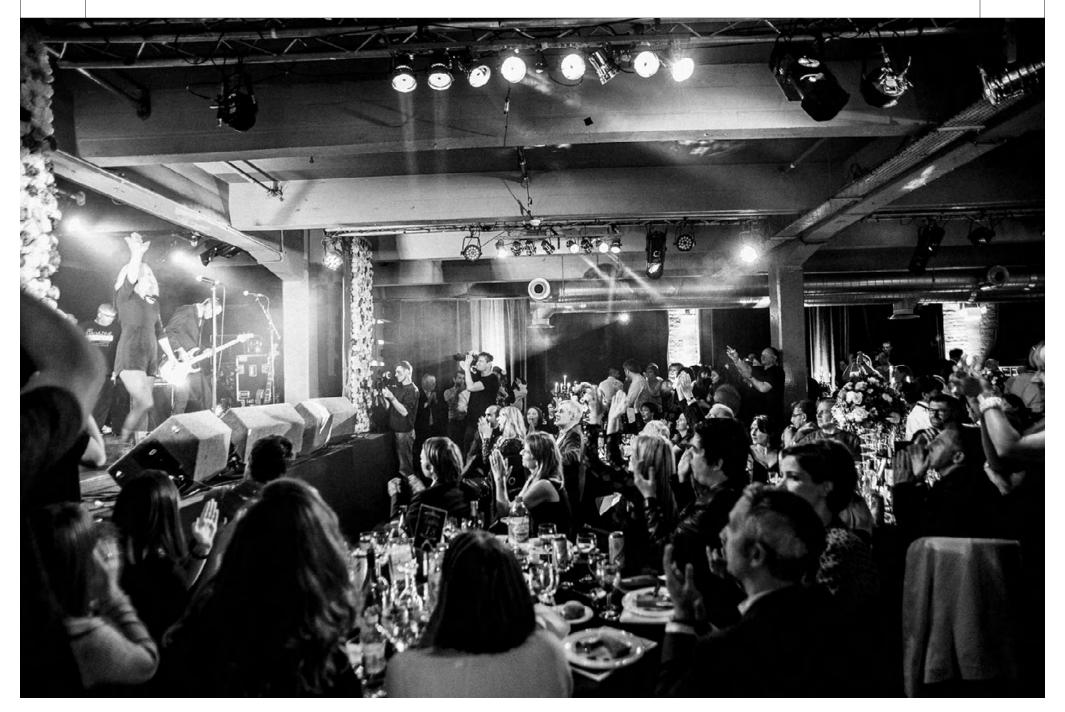

#### TV STUDIO

Standing 1000 Seated 300 Dinner 300

PAGES 17-22

## TV STUDIO

| Standing | 1000 |
|----------|------|
| Seated   | 300  |
| Dinner   | 300  |