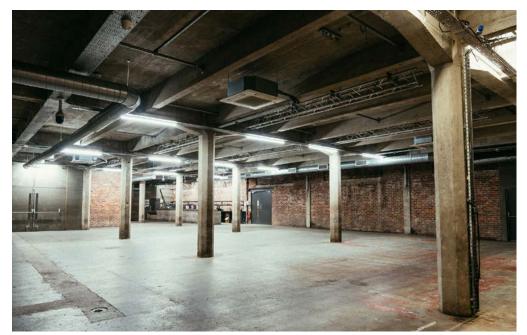

### **GALVANIZERS**

| Standing | 1250 |
|----------|------|
| Seated   | 600  |
| Dinner   | 500  |