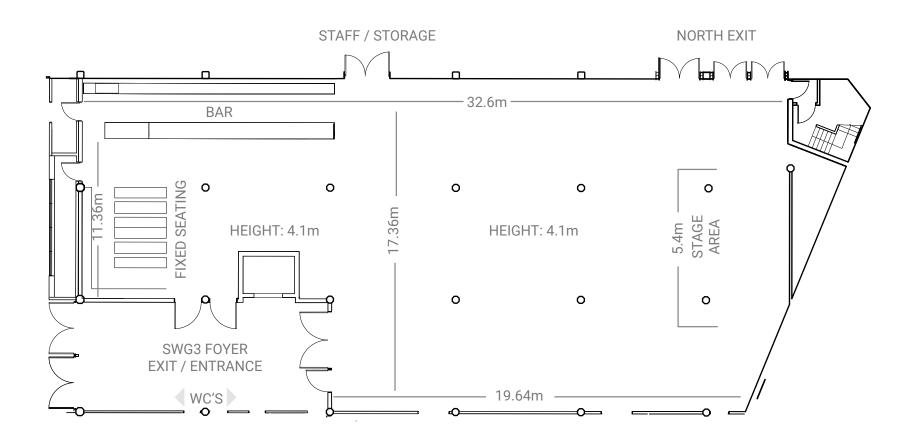

### **GALVANIZERS**

| Standing | 1250 |
|----------|------|
| Seated   | 600  |
| Dinner   | 500  |