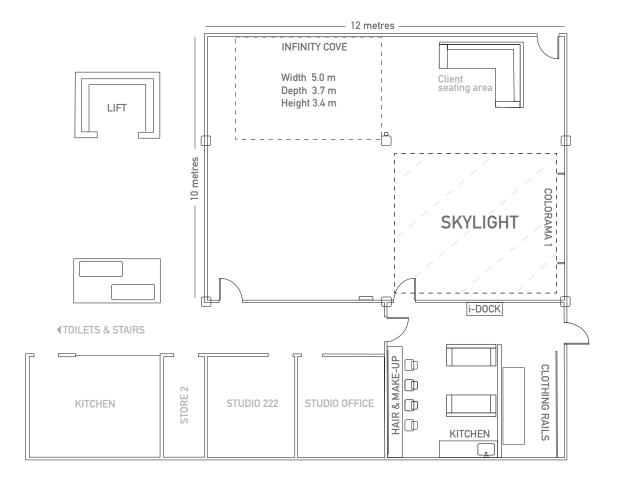

#### PHOTO STUDIO

Standing 100 Seated 100 Dinner 60

PAGES 31-36

## PHOTO STUDIO

|  | Standing | 100 |
|--|----------|-----|
|  | Seated   | 100 |
|  | Dinner   | 60  |

AB