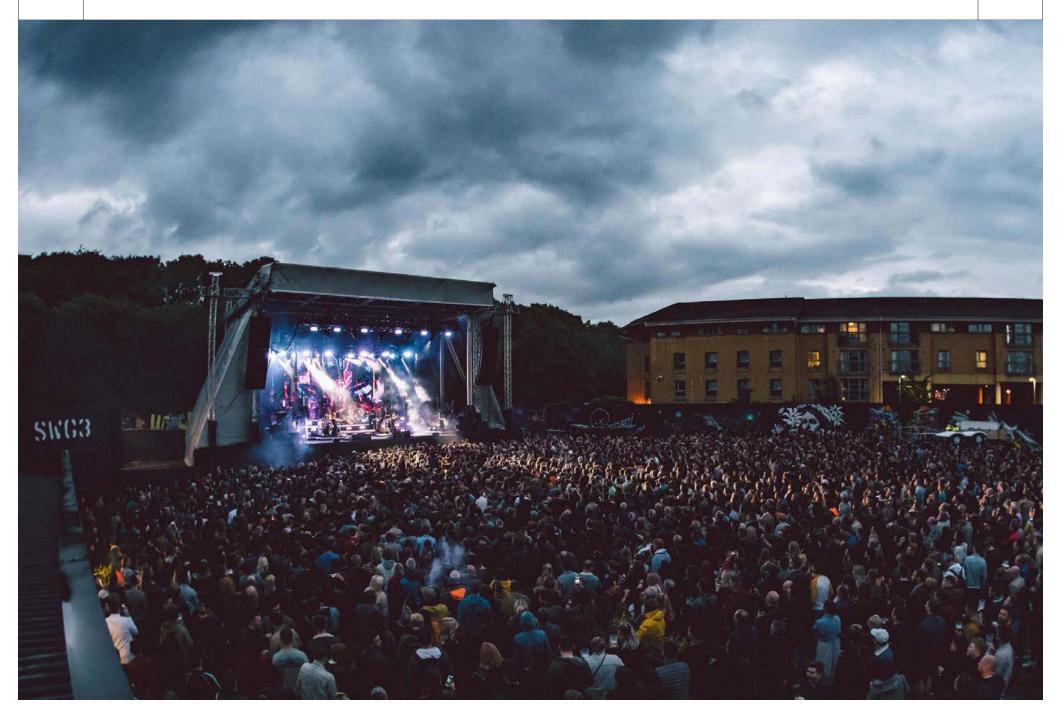

# **GALVANIZERS YARD**

|  | Standing | 4200 |
|--|----------|------|
|  |          |      |
|  |          |      |