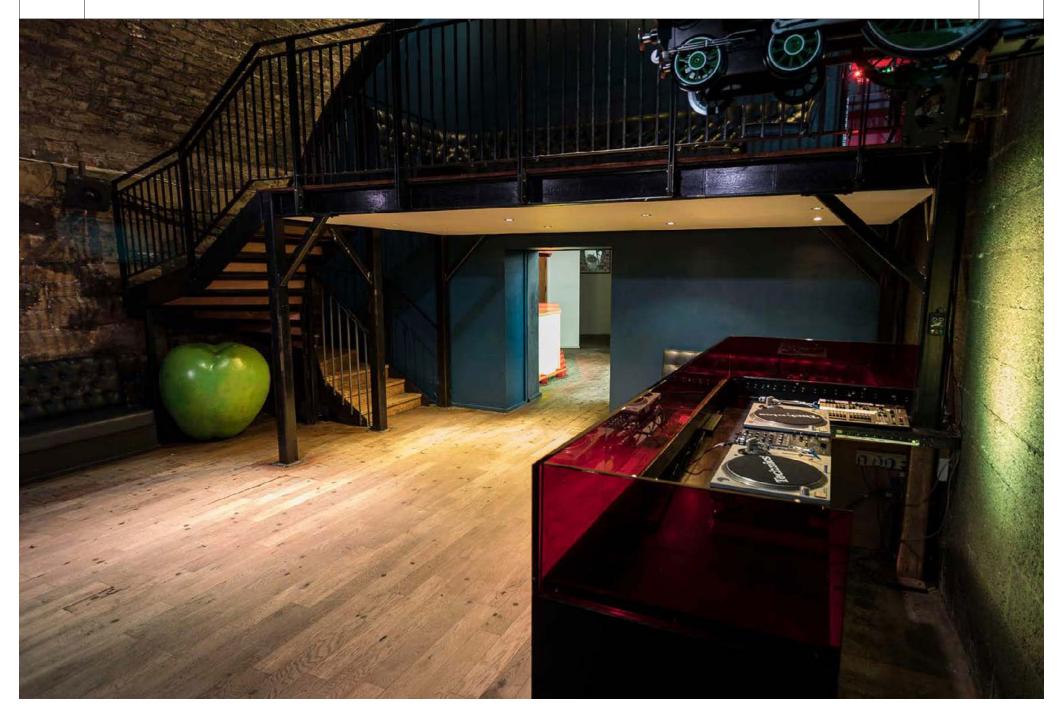

### **ACID BAR & TERRACE**

| Standing | 150 |
|----------|-----|
| Dinner   | 50  |
|          |     |

YD