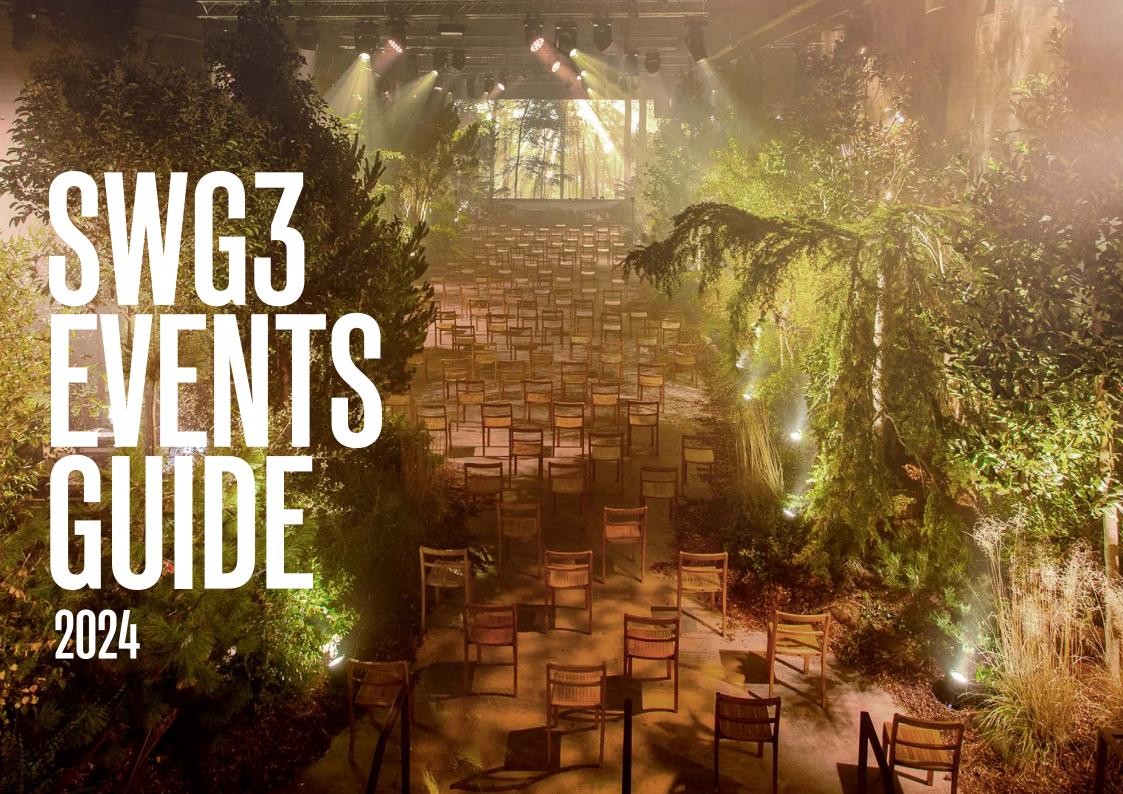

## **CONTENTS**

#### THE COMPLEX

About SWG3 3—4 Floorplans 5—6

#### THE SPACES

 At a glance
 8

 Galvanizers
 9—12

 TV Studio
 13—16

 Warehouse + Terrace
 17—22

 The Poetry Club
 23—26

 Photo Studio
 27—30

 Acid Bar
 31—36

 Galvanizers Yard
 37—40

#### THE EVENTS

Previous events 41—63 Getting here 64





### ABOUT US

SWG3 is a world-class arts venue located in Glasgow's west end. SWG3 is home to multiple flexible spaces all available for hire, as well as creative businesses, independent shops, galleries and a restaurant.

Every year, the venue grows in both capacity and ambition. SWG3 hosts events spanning live music, global brand activations, club shows, corporate dinners, fashion shows and food festivals. The venue is also the host of the annual Yardworks Festival — the