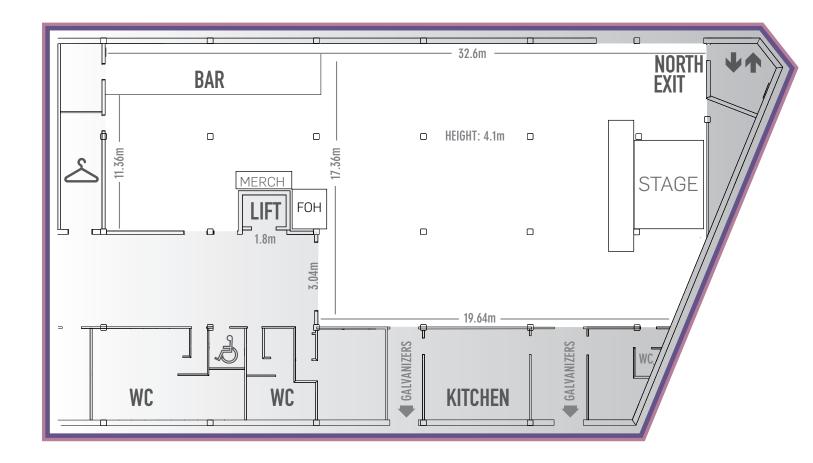

## WAREHOUSE FLOOR PLAN

Load in for the Warehouse is conducted through the lift from the ground floor.

Lift dimensions:

Door= 1.1 m wide x 1.97m high (3'7" x 6' 6") Carriage= 1.9m wide x 1.6m deep x 1.9m high (6'4" x 5'6" x 6'6") Max load = 800kg

For equipment that is larger than these dimensions we have a Production Entrance to the north of the building. 2.4m wide x 2.4m high (8'x 8').