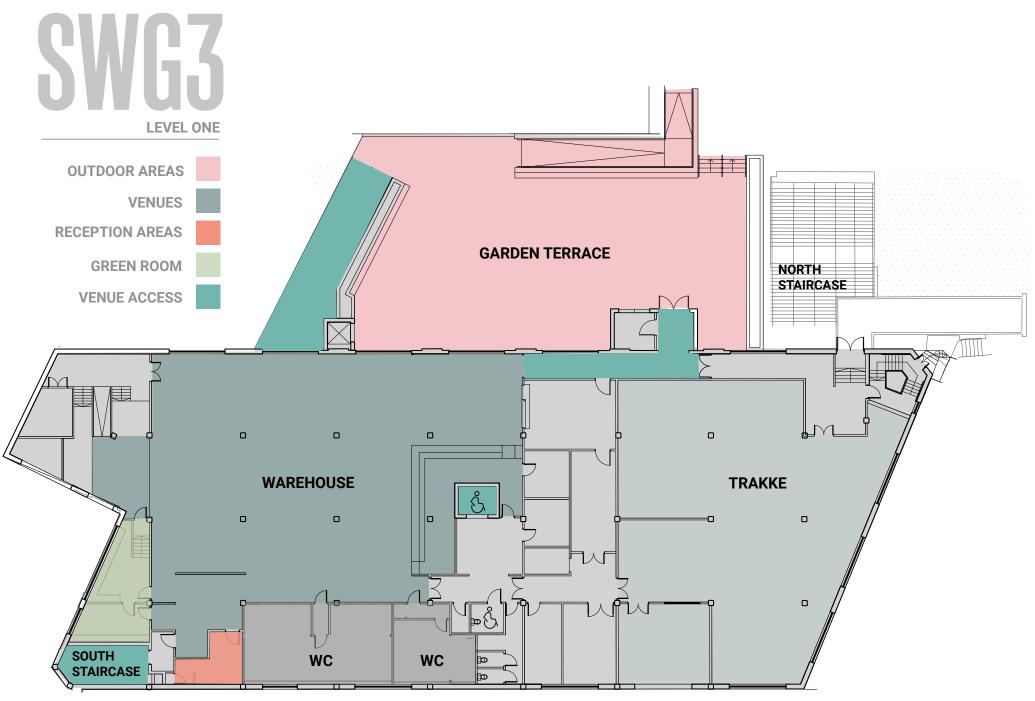

nisers after 10pm due to noise affecting nearby residents. Load Out after 10pm must be conducted thoughout the front of the venue onto Eastvale Place.

### NON UK POWER

We have no European or US Power Adapters. We can only provide UK 230v Power.

#### AVAILABLE MICROPHONES PER ROOM

- 2 x ShureB91
- 2 x ShureB52
- 4 x ShureSM57
- 8 x ShureSM58
- 4 x SennheiserE604
- 2 x SennheiserE609
- 3 x AKG 430
- 3 x ATM 450
- 6 x Mono KT DI
- 2 x Stereo KT DI

#### AVAILABLE DJ BACKLINE PER ROOM

- 1 x Pioneer DJM900 Nexus Mixer or Allen & Heath Xone92 Mixer
- 2 x Pioneer CDJ2000 Nexus CDJs
- 2 x Technics 1210 MkII Turntables
- 2 x Ortofon DJ Catridges
- 1 x Netgear GS105 LAN Hub

#### ADDITIONAL DJ BACKLINE

1 x Sennheiser E835 G4 Radio Mic

DJM900NX2 & 4x CDJ2000NX2 can be supplied for £120+Vat





## SWG3 GALVANIZER HALL TECHNICAL MEASUREMENTS



SKG3

## GALVANIZERS FLOOR PLAN



## GALVANISERS TECH SPEC

## PA

D&B V Series Line Array (Array Processed) consisting of: 6 x D&B V8 Per Side 10 x D&B V-SUB Array 2 x D&B Y7P Front Fill 2 x D&B V7P Delays 5 x D&B D80 Amplifiers

### **MONITORS (LIVE)**

| 10 x | D&B M4 Wedges      |
|------|--------------------|
| 2 x  | D&B B6 Subwoofers  |
| 4 x  | D&B D12 Amplifiers |

## MONITORS (CLUB)

4 x B6 Subwoofer2 x M4 Tops1 x D&B D80 Amplifier

## CONSOLES

Midas Pro 2 Midas Pro 2c Midas DL251 Stage Box x 2 4 x Cat5e Multicore (House Desk) 1 x 32A Power for FOH

### LIGHTING

8 x Robe Mega Pointe
12 x Robe Spider
6 x Clay Paky Stormy CC
8 x TMB 2-Cell Molefay
1 x Chamsys MQ80 Lighting Console
1 x Chamsys Extra Wing
3 x 5 Pin Hardline DMX f