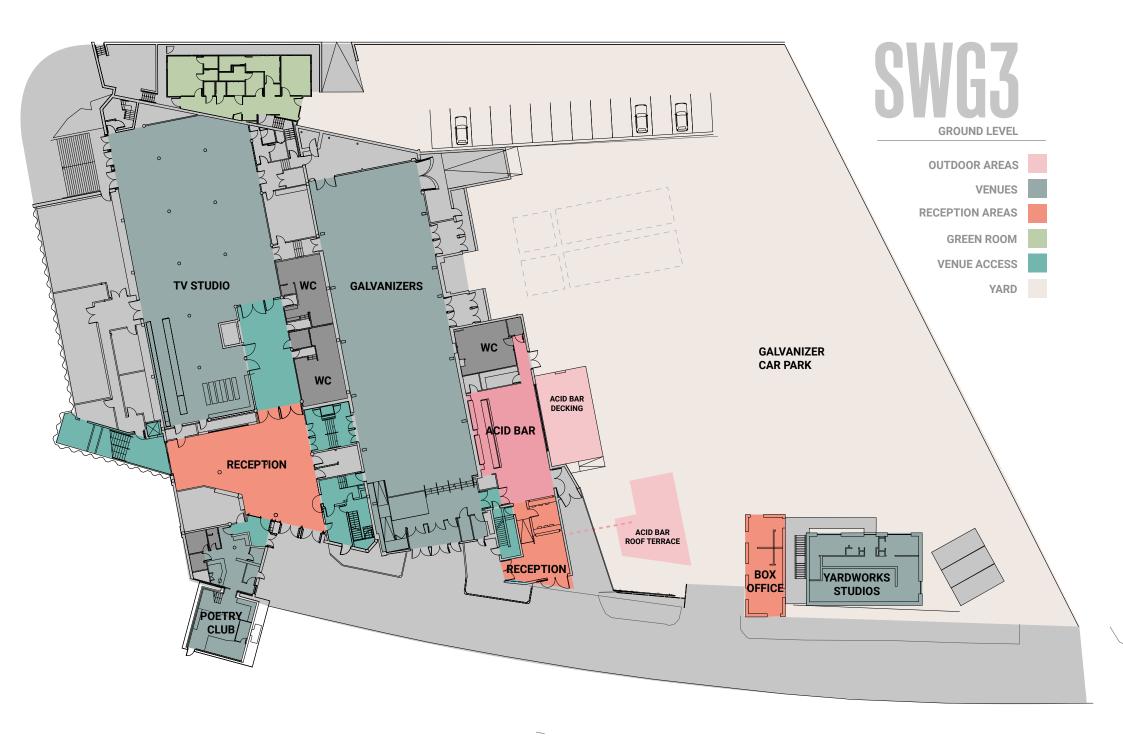

vanisers after 10pm due to noise affecting nearby residents. Load Out after 10pm must be conducted thoughout the front of the venue onto Eastvale Place.

### NON UK POWER

We have no European or US Power Adapters. We can only provide UK 230v Power.

#### AVAILABLE MICROPHONES PER ROOM

- 2 x ShureB91
- 2 x ShureB52
- 4 x ShureSM57
- 8 x ShureSM58
- 4 x SennheiserE604
- 2 x SennheiserE609
- 3 x AKG 430
- 3 x ATM 450
- 6 x Mono KT DI
- 2 x Stereo KT DI

#### AVAILABLE DJ BACKLINE PER ROOM

- 1 x Pioneer DJM900 Nexus Mixer or Allen & Heath Xone92 Mixer
- 2 x Pioneer CDJ2000 Nexus CDJs
- 2 x Technics 1210 MkII Turntables
- 2 x Ortofon DJ Catridges
- 1 x Netgear GS105 LAN Hub

#### ADDITIONAL DJ BACKLINE

1 x Sennheiser E835 G4 Radio Mic

DJM900NX2 & 4x CDJ2000NX2 can be supplied for £120+Vat





## SWG3 GALVANIZER HALL TECHNICAL MEASUREMENTS



SKG3

## GALVANIZERS FLOOR PLAN



## GALVANISERS TECH SPEC

## PA

D&B V Series Line Array (Array Processed) consisting of: 6 x D&B V8 Per Side 10 x D&B V-SUB Array 2 x D&B Y7P Front Fill 2 x D&B V7P Delays 5 x D&B D80 Amplifiers

### **MONITORS (LIVE)**

| 10 x | D&B M4 Wedges      |
|------|--------------------|
| 2 x  | D&B B6 Subwoofers  |
| 4 x  | D&B D12 Amplifiers |

## MONITORS (CLUB)

4 x B6 Subwoofer2 x M4 Tops1 x D&B D80 Amplifier

## CONSOLES

Midas Pro 2 Midas Pro 2c Midas DL251 Stage Box x 2 4 x Cat5e Multicore (House Desk) 1 x 32A Power for FOH

### LIGHTING

8 x Robe Mega Pointe
12 x Robe Spider
6 x Clay Paky Stormy CC
8 x TMB 2-Cell Molefay
1 x Chamsys MQ80 Lighting Console
1 x Chamsys Extra Wing
3 x 5 Pin Hardline DMX