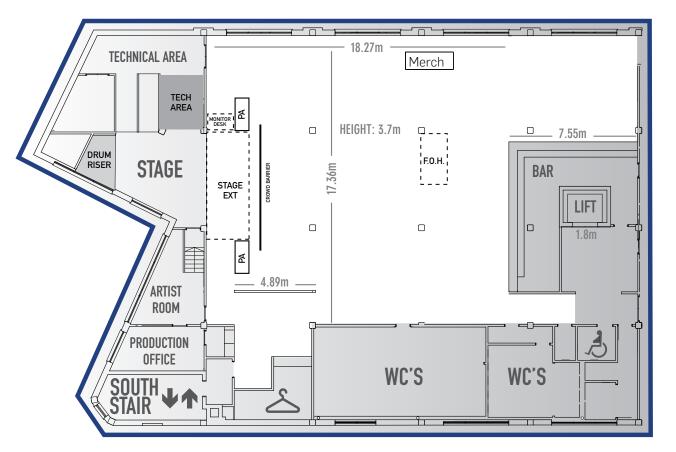

ofers
- 4 x D&B D12 Amplifiers

#### Monitors (Club)

- 2 x D&B B6 Subwoofer
- 2 x D&B M4 Monitors
- 1 x D&B D80 Amplifier

#### CONSOLES

Midas Pro 2 Midas Pro 2c Midas DL251 Stage Box x 2 2 x Cat5e Multicore for House Desk

#### LIGHTING:

- 12 x Chauvet Rogue R1 Spots
- 12 x Chauvet Rogue R2 Washes
- 4 x Martin Atomic 3000
- 2 x Source 4 Jr
- 1 x Chamsys MQ80 Lighting Console
- 1 x 5Pin DMX Line to FOH for House
- 1 x 5Pin DMX Line to FOH for Touring

#### POWER

Available for touring production

1 x 63/3 Ceeform 1 x 32/3 Ceeform

2 x 16a Available at FOH

13a UK power available at Stage and Foh

#### RIGGING

6 x Milos Quatro M290V Truss 200kg UDL) 57 x Scaffold Bars (50kg UDL) 2 x PA Rigging Point (200kg UDL) Backdrop Wire is 4.8m Wide and 2.7m Drop to Stage

## WAREHOUSE FLOOR PLAN



Load in for the Warehouse is conducted through the lift from the ground floor.

Lift dimensions:

Door= 1.1 m wide x 1.97m high (3'7" x 6' 6") Carriage= 1.9m wide x 1.6m deep x 1.9m high (6'4" x 5'6" x 6'6") Max load = 800kg

For equipment that is larger than these dimensions we have a Production Entrance to the north of the building. 2.4m wide x 2.4m high (8'x 8').

#### CAPACITY

STANDING500SEATED180

#### STAGING SPECIFICATION

Stage width 5.85m Stage depth 3.8m Drum Riser width 3.2m Drum Riser depth 2.5m

Height from floor to stage 1m Height from stage to ceiling 2.7m

Stage extention with 6 sections of 8'x4' steel deck along the front of the fixed stage.

8 x 1m sections of steel Mojo

## WAREHOUSE TECH SPEC

## PA

#### D&B Q Series PA Consisiting of:

- 8 x D&B Q1 Tops
- 4 x D&B B