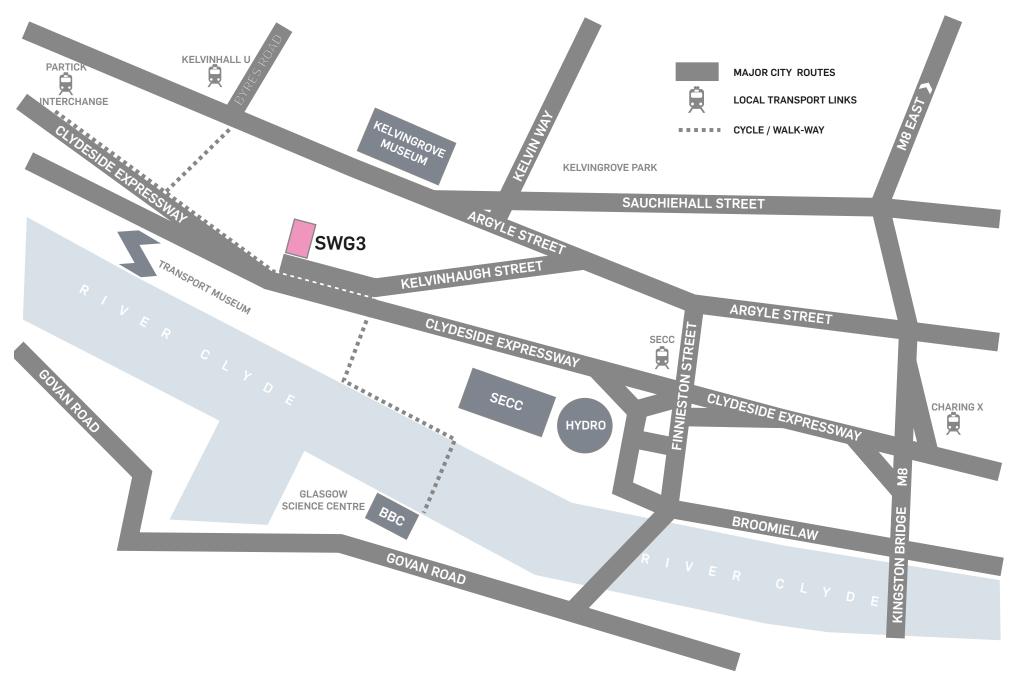

### PARKING INFORMATION

Please ask for parking information in regards to your show with your venue contact. We can offer 32/3 Ceeform power for busses in 3 different locations.

Load out cannot be conducted throughout the side of the Galvanisers after 10pm due to noise affecting nearby residents. Load Out after 10pm must be conducted thoughout the front of the venue onto Eastvale Place.