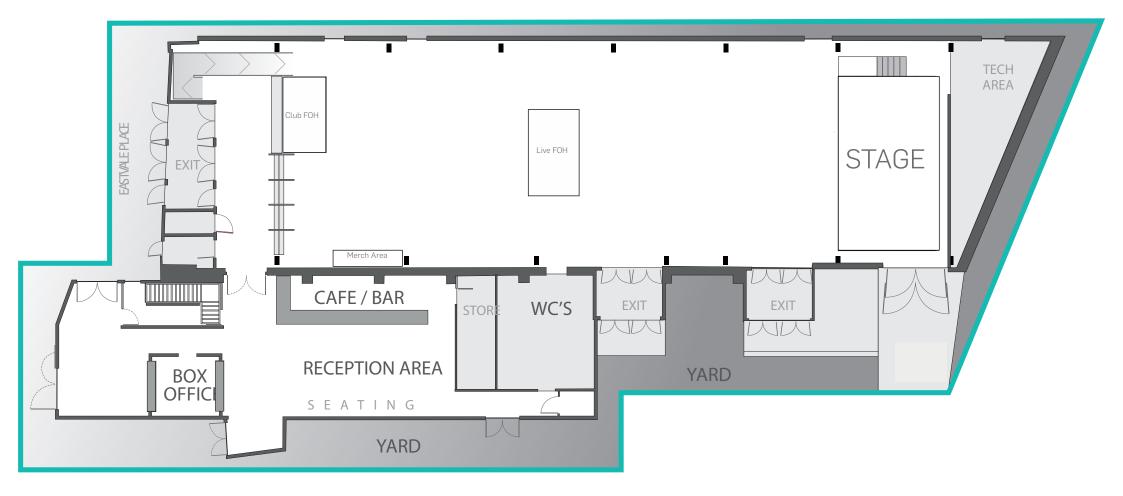

e conducted thoughout the front of the venue onto Eastvale Place.

### NON UK POWER

We have no European or US Power Adapters. We can only provide UK 230v Power.

#### AVAILABLE MICROPHONES PER ROOM

- 2 x ShureB91
- 2 x ShureB52
- 4 x ShureSM57
- 8 x ShureSM58
- 4 x SennheiserE604
- 2 x SennheiserE609
- 3 x AKG 430
- 3 x ATM 450
- 6 x Mono KT DI
- 2 x Stereo KT DI

#### AVAILABLE DJ BACKLINE PER ROOM

- 1 x Pioneer DJM900 Nexus Mixer or Allen & Heath Xone92 Mixer
- 2 x Pioneer CDJ2000 Nexus CDJs
- 2 x Technics 1210 MkII Turntables
- 2 x Ortofon DJ Catridges
- 1 x Netgear GS105 LAN Hub

#### ADDITIONAL DJ BACKLINE

1 x Sennheiser E835 G4 Radio Mic

DJM900NX2 & 4x CDJ2000NX2 can be supplied for £120+Vat





## SWG3 GALVANIZER HALL TECHNICAL MEASUREMENTS



SKG3

## GALVANIZERS FLOOR PLAN



## GALVANISERS TECH SPEC

## PA

D&B V Series Line Array (Array Processed) consisting of: 6 x D&B V8 Per Side 10 x D&B V-SUB Array 2 x D&B Y7P Front Fill 2 x D&B V7P Delays 5 x D&B D80 Amplifiers

### **MONITORS (LIVE)**

| 10 x | D&B M4 Wedges      |
|------|--------------------|
| 2 x  | D&B B6 Subwoofers  |
| 4 x  | D&B D12 Amplifiers |

## MONITORS (CLUB)

4 x B6 Subwoofer2 x M4 Tops1 x D&B D80 Amplifier

## CONSOLES

Midas Pro 2 Midas Pro 2c Midas DL251 Stage Box x 2 4 x Cat5e Multicore (House Desk) 1 x 32A Power for FOH

### LIGHTING

8 x Robe Mega Pointe
12 x Robe Spider
6 x Clay Paky Stormy CC
8 x TMB 2-Cell Molefay
1 x Chamsys MQ80 Lighting Console
1 x Chamsys Extra Wing
3 x 5 Pin Hardline DMX for house control
1 x Available Cat5e Line
1 x 16a Power available at FOH

## STAGING